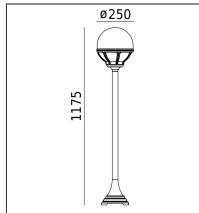

| Type of luminaire            |                                 |                                                                                                                                                                       |  |  |  |
|------------------------------|---------------------------------|-----------------------------------------------------------------------------------------------------------------------------------------------------------------------|--|--|--|
| Type of lumianire            | Bollard.                        | Bollard.                                                                                                                                                              |  |  |  |
| Photometric body             | Uncovered lig                   | Uncovered light.                                                                                                                                                      |  |  |  |
| Characteristics of the lumi  | naire Classic type lu concepts. | Classic type luminaire. For lighting gardens, terraces and other architectural concepts.                                                                              |  |  |  |
| General information          | n                               |                                                                                                                                                                       |  |  |  |
| Materials                    |                                 | Powder painted aluminum cast. Lens - transparent plastic PMMA. Silicone gasket. EPDM cable gland.                                                                     |  |  |  |
| Mounting method              | Fixing of the l                 | Fixing of the luminaire: 2 holes ø5,5mm, spacing 90mm.                                                                                                                |  |  |  |
| Terminal                     |                                 | Connection terminals: max 2x2,5mm <sup>2</sup> . Possibility to connect in loop max 2x2,5mm <sup>2</sup> . A round wire in the isolation with a diameter of ø710,5mm. |  |  |  |
| Type of light source         | E27 lamp                        | E27 lamp<br>2,33kg / 2,97kg                                                                                                                                           |  |  |  |
| Net / gross weight of lumit  | naire 2,33kg / 2,97k            |                                                                                                                                                                       |  |  |  |
| Technical data               |                                 |                                                                                                                                                                       |  |  |  |
| E27 lamp                     | QA55 / LED A                    | QA55 / LED A5560                                                                                                                                                      |  |  |  |
| Light source wattage         | MAX 46W / LE                    | MAX 46W / LED 9W                                                                                                                                                      |  |  |  |
| Ta Rated temperature         | +25°C                           |                                                                                                                                                                       |  |  |  |
| This product contains light  | source of energy efficie        | ncy class A+ D                                                                                                                                                        |  |  |  |
| Possibility to order the lum | naire with LED E27 Phili        | ps Master LEDbulb 806lm / 8,5W / 2700K (dimmable).                                                                                                                    |  |  |  |
| Accessories sold separat     | ely                             |                                                                                                                                                                       |  |  |  |
| 307ZX0009                    | Concreting an                   | Concreting anchor.                                                                                                                                                    |  |  |  |
| 46999021                     | LED E27 lamp                    | LED E27 lamp.                                                                                                                                                         |  |  |  |
| Recommended light sources    |                                 |                                                                                                                                                                       |  |  |  |
| Osram ECO PRO Classic 46     |                                 |                                                                                                                                                                       |  |  |  |
| Osram LED Parathom Clas      | sic / Retrofit E27              | 27 Philips Master LEDbulb / Classic / CorePro E27                                                                                                                     |  |  |  |
| Spare parts                  |                                 |                                                                                                                                                                       |  |  |  |
| 06360008                     | Lens.                           |                                                                                                                                                                       |  |  |  |
| Files to download            |                                 |                                                                                                                                                                       |  |  |  |
| Manual                       |                                 |                                                                                                                                                                       |  |  |  |
| Indexes                      |                                 |                                                                                                                                                                       |  |  |  |
| Index                        | Color                           | RAL                                                                                                                                                                   |  |  |  |
| 314B                         | BLACK                           | 9005                                                                                                                                                                  |  |  |  |
| 314W                         | WHITE                           | 9003                                                                                                                                                                  |  |  |  |