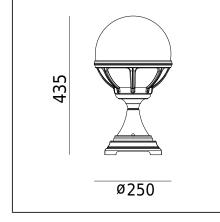

## Завантажено з mamadecor.ua

Bologna 313XX0010 23.07.2021 v.10.4 www.norlys.com

**CE** (220-240V)/50-60Hz

IP

54

E27

| Type of luminaire                            |                                                                                                                                             |                                              |  |
|----------------------------------------------|---------------------------------------------------------------------------------------------------------------------------------------------|----------------------------------------------|--|
| Type of lumianire                            | Bollard.                                                                                                                                    |                                              |  |
| Photometric body                             | Diffused, uncovered light.                                                                                                                  |                                              |  |
| Characteristics of the luminaire             | Classic type luminaire. For lighting gardens, terraces and other architectural concepts.                                                    |                                              |  |
| General information                          |                                                                                                                                             |                                              |  |
| Materials                                    | Powder painted aluminum cast. Lens - plastic PMMA in milky color. Silicone gasket. EPDM cable gland.                                        |                                              |  |
| Mounting method                              | Fixing of the luminaire: 2 holes ø5,5mm, spacing 90mm. For fixing on the ground, wall, platform and other construction.                     |                                              |  |
| Terminal                                     | Connection terminals: max 2x2,5mm². Possibility to connect in loop max 2x2,5mm². A round wire in the isolation with a diameter of ø710,5mm. |                                              |  |
| Type of light source                         | E27 lamp                                                                                                                                    |                                              |  |
| Net / gross weight of luminaire              | 1,65kg / 2,65kg                                                                                                                             |                                              |  |
| Box dimensions [cm]                          | 49x37x32,5                                                                                                                                  |                                              |  |
| Technical data                               |                                                                                                                                             |                                              |  |
| E27 lamp                                     | QA55 / LED A5560                                                                                                                            |                                              |  |
| Light source wattage                         | MAX 46W / LED 9W                                                                                                                            |                                              |  |
| Ta Rated temperature                         | +25°C                                                                                                                                       |                                              |  |
| This product contains light source           | of energy efficiency cla                                                                                                                    | ss A+ D                                      |  |
|                                              |                                                                                                                                             | ter LEDbulb 806lm / 8,5W / 2700K (dimmable). |  |
| Accessories sold separately                  |                                                                                                                                             |                                              |  |
| 307ZX0009                                    | Concreting anchor.                                                                                                                          |                                              |  |
| 46999021                                     | LED E27 lamp.                                                                                                                               |                                              |  |
| Recommended light sou                        | irces                                                                                                                                       |                                              |  |
| Osram ECO PRO Classic 46<=>60                |                                                                                                                                             | Philips ECO Classic 42<=>60W E27             |  |
| Philips Master LEDbulb / LEDbulb Classic E27 |                                                                                                                                             | Osram LED Parathom Classic / Retrofit E27    |  |
| Chara parta                                  |                                                                                                                                             |                                              |  |
| Spare parts                                  |                                                                                                                                             |                                              |  |
| 06360007                                     | Lens.                                                                                                                                       |                                              |  |
| Files to download                            |                                                                                                                                             |                                              |  |
| Manual                                       |                                                                                                                                             |                                              |  |
| Indexes                                      |                                                                                                                                             |                                              |  |
| Index                                        | Color                                                                                                                                       | RAL                                          |  |
| 313B                                         | BLACK                                                                                                                                       | 9005                                         |  |
|                                              |                                                                                                                                             |                                              |  |