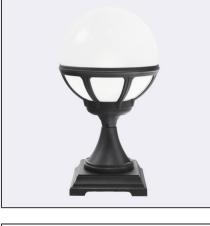

## Завантажено з mamadecor.ua

Bologna 313XX0010 23.07.2021 v.10.4 www.norlys.com

**CE** (220-240V)/50-60Hz

IP

54

E27

| Type of luminaire                            |                                                                                                                                             |                                              |  |
|----------------------------------------------|---------------------------------------------------------------------------------------------------------------------------------------------|----------------------------------------------|--|
| Type of lumianire                            | Bollard.                                                                                                                                    |                                              |  |
| Photometric body                             | Diffused, uncovered light.                                                                                                                  |                                              |  |
| Characteristics of the luminaire             | Classic type luminaire. For lighting gardens, terraces and other architectural concepts.                                                    |                                              |  |
| General information                          |                                                                                                                                             |                                              |  |
| Materials                                    | Powder painted aluminum cast. Lens - plastic PMMA in milky color. Silicone gasket. EPDM cable gland.                                        |                                              |  |
| Mounting method                              | Fixing of the luminaire: 2 holes ø5,5mm, spacing 90mm. For fixing on the ground, wall, platform and other construction.                     |                                              |  |
| Terminal                                     | Connection terminals: max 2x2,5mm². Possibility to connect in loop max 2x2,5mm². A round wire in the isolation with a diameter of ø710,5mm. |                                              |  |
| Type of light source                         | E27 lamp                                                                                                                                    |                                              |  |
| Net / gross weight of luminaire              | 1,65kg / 2,65kg                                                                                                                             |                                              |  |
| Box dimensions [cm]                          | 49x37x32,5                                                                                                                                  |                                              |  |
| Technical data                               |                                                                                                                                             |                                              |  |
| E27 lamp                                     | QA55 / LED A5560                                                                                                                            |                                              |  |
| Light source wattage                         | MAX 46W / LED 9W                                                                                                                            |                                              |  |
| Ta Rated temperature                         | +25°C                                                                                                                                       |                                              |  |
| This product contains light source           | of energy efficiency cla                                                                                                                    | ss A+ D                                      |  |
|                                              |                                                                                                                                             | ter LEDbulb 806lm / 8,5W / 2700K (dimmable). |  |
| Accessories sold separately                  |                                                                                                                                             |                                              |  |
| 307ZX0009                                    | Concreting anchor.                                                                                                                          |                                              |  |
| 46999021                                     | LED E27 lamp.                                                                                                                               |                                              |  |
| Recommended light sou                        | irces                                                                                                                                       |                                              |  |
| Osram ECO PRO Classic 46<=>60                |                                                                                                                                             | Philips ECO Classic 42<=>60W E27             |  |
| Philips Master LEDbulb / LEDbulb Classic E27 |                                                                                                                                             | Osram LED Parathom Classic / Retrofit E27    |  |
| Chara parta                                  |                                                                                                                                             |                                              |  |
| Spare parts                                  |                                                                                                                                             |                                              |  |
| 06360007                                     | Lens.                                                                                                                                       |                                              |  |
| Files to download                            |                                                                                                                                             |                                              |  |
| Manual                                       |                                                                                                                                             |                                              |  |
| Indexes                                      |                                                                                                                                             |                                              |  |
| Index                                        | Color                                                                                                                                       | RAL                                          |  |
| 313B                                         | BLACK                                                                                                                                       | 9005                                         |  |
|                                              |                                                                                                                                             |                                              |  |