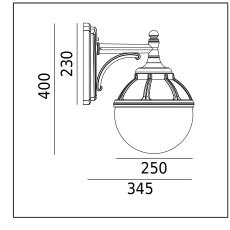

| Type of luminaire                    |                                                                                                   |                                                 |  |  |
|--------------------------------------|---------------------------------------------------------------------------------------------------|-------------------------------------------------|--|--|
| Type of lumianire                    | Wall luminaire.                                                                                   |                                                 |  |  |
| Photometric body                     | Uncovered light.                                                                                  |                                                 |  |  |
| Characteristics of the luminaire     | Classic type wall-mounted luminaire. Possibility to install on corners of architectural objects.  |                                                 |  |  |
| General information                  |                                                                                                   |                                                 |  |  |
| Materials                            | Powder painted aluminum cast. Lens - transparent plastic PMMA. Silicone gasket. EPDM cable gland. |                                                 |  |  |
| Mounting method                      | Fixing of the luminaire: 4 holes ø5mm, spacing 25x140mm.                                          |                                                 |  |  |
| Terminal                             | Connection terminals: max 2x2,5mm². A round wire in the isolation with a diameter of ø512mm.      |                                                 |  |  |
| Type of light source                 | E27 lamp                                                                                          | E27 lamp                                        |  |  |
| Net / gross weight of luminaire      | 1,8kg / 2,8kg                                                                                     |                                                 |  |  |
| Box dimensions [cm]                  | 40x37x32                                                                                          | 40x37x32                                        |  |  |
| Technical data                       |                                                                                                   |                                                 |  |  |
| E27 lamp                             | QA55 / LED A556                                                                                   | QA55 / LED A5560                                |  |  |
| Light source wattage                 | MAX 46W / LED 9W                                                                                  |                                                 |  |  |
| Ta Rated temperature                 | +25°C                                                                                             | +25°C                                           |  |  |
| This product contains light source   | of energy efficiency                                                                              | class A+ D                                      |  |  |
| Possibility to order the luminaire w | ith LED E27 Philips N                                                                             | Master LEDbulb 806lm / 8,5W / 2700K (dimmable). |  |  |
| Accessories sold separately, xx - co | olor of the luminaire                                                                             |                                                 |  |  |
| 152XX0009                            | Mounting corner.                                                                                  | Mounting corner.                                |  |  |
| 46999021                             | LED E27 lamp.                                                                                     | LED E27 lamp.                                   |  |  |
| Recommended light sou                | irces                                                                                             |                                                 |  |  |
| Osram LED Parathom Classic E27       |                                                                                                   | Philips Master LEDbulb / Ledbulb Classic E27    |  |  |
| Osram ECO PRO Classic 46<=>60\       | / E27 Philips ECO Classic 42<=>60W E27                                                            |                                                 |  |  |
| Spare parts                          |                                                                                                   |                                                 |  |  |
| 06360008                             | Lens.                                                                                             |                                                 |  |  |
| Files to download                    |                                                                                                   |                                                 |  |  |
| Manual                               |                                                                                                   |                                                 |  |  |