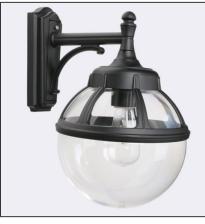

| Type of luminaire                    |                                                                                                   |                                                 |  |  |
|--------------------------------------|---------------------------------------------------------------------------------------------------|-------------------------------------------------|--|--|
| Type of lumianire                    | Wall luminaire.                                                                                   |                                                 |  |  |
| Photometric body                     | Uncovered light.                                                                                  |                                                 |  |  |
| Characteristics of the luminaire     | Classic type wall-mounted luminaire. Possibility to install on corners of architectural objects.  |                                                 |  |  |
| General information                  |                                                                                                   |                                                 |  |  |
| Materials                            | Powder painted aluminum cast. Lens - transparent plastic PMMA. Silicone gasket. EPDM cable gland. |                                                 |  |  |
| Mounting method                      | Fixing of the luminaire: 4 holes ø5mm, spacing 25x140mm.                                          |                                                 |  |  |
| Terminal                             | Connection terminals: max 2x2,5mm². A round wire in the isolation with a diameter of ø512mm.      |                                                 |  |  |
| Type of light source                 | E27 lamp                                                                                          | E27 lamp                                        |  |  |
| Net / gross weight of luminaire      | 1,8kg / 2,8kg                                                                                     |                                                 |  |  |
| Box dimensions [cm]                  | 40x37x32                                                                                          | 40x37x32                                        |  |  |
| Technical data                       |                                                                                                   |                                                 |  |  |
| E27 lamp                             | QA55 / LED A556                                                                                   | QA55 / LED A5560                                |  |  |
| Light source wattage                 | MAX 46W / LED 9W                                                                                  |                                                 |  |  |
| Ta Rated temperature                 | +25°C                                                                                             | +25°C                                           |  |  |
| This product contains light source   | of energy efficiency                                                                              | class A+ D                                      |  |  |
| Possibility to order the luminaire w | ith LED E27 Philips N                                                                             | Master LEDbulb 806lm / 8,5W / 2700K (dimmable). |  |  |
| Accessories sold separately, xx - co | olor of the luminaire                                                                             |                                                 |  |  |
| 152XX0009                            | Mounting corner.                                                                                  | Mounting corner.                                |  |  |
| 46999021                             | LED E27 lamp.                                                                                     | LED E27 lamp.                                   |  |  |
| Recommended light sou                | irces                                                                                             |                                                 |  |  |
| Osram LED Parathom Classic E27       |                                                                                                   | Philips Master LEDbulb / Ledbulb Classic E27    |  |  |
| Osram ECO PRO Classic 46<=>60\       | / E27 Philips ECO Classic 42<=>60W E27                                                            |                                                 |  |  |
| Spare parts                          |                                                                                                   |                                                 |  |  |
| 06360008                             | Lens.                                                                                             |                                                 |  |  |
| Files to download                    |                                                                                                   |                                                 |  |  |
| Manual                               |                                                                                                   |                                                 |  |  |