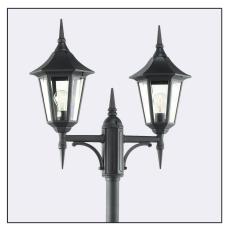

Modena 302XX0309 23.07.2021 v.09.1 www.norlys.com

| Type of luminaire                |                                                                                                                                                                         |
|----------------------------------|-------------------------------------------------------------------------------------------------------------------------------------------------------------------------|
| Type of lumianire                | Accessories                                                                                                                                                             |
| Photometric body                 | Uncovered light.                                                                                                                                                        |
| Characteristics of the luminaire | Classic design luminaire, mounted on a telescopic lighting pole.<br>Adjustable height 1840. 2720mm.<br>For lighting gardens, terraces and other architectural concepts. |