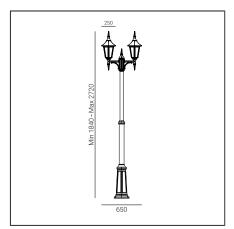

Modena 302XX0309 23.07.2021 v.09.1 www.norlys.com

| Type of luminaire                |                                                                                                                                                                         |
|----------------------------------|-------------------------------------------------------------------------------------------------------------------------------------------------------------------------|
| Type of lumianire                | Accessories                                                                                                                                                             |
| Photometric body                 | Uncovered light.                                                                                                                                                        |
| Characteristics of the luminaire | Classic design luminaire, mounted on a telescopic lighting pole.<br>Adjustable height 1840. 2720mm.<br>For lighting gardens, terraces and other architectural concepts. |