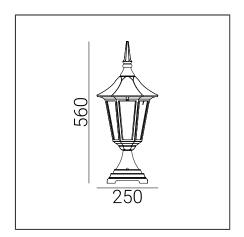

Modena 300XX0010 23.07.2021 v.10.1 www.norlys.com

| Type of luminaire                |                                                                                                                                                      |  |
|----------------------------------|------------------------------------------------------------------------------------------------------------------------------------------------------|--|
| Type of lumianire                | Bollard.                                                                                                                                             |  |
| Photometric body                 | Uncovered light.                                                                                                                                     |  |
| Characteristics of the luminaire | Classic design luminaire. For lighting gardens, terraces and other architectural concepts.                                                           |  |
| General information              |                                                                                                                                                      |  |
| Materials                        | Powder painted aluminum cast. Lens - clear polycarbonate, UV stabilized. EPDM cable gland.                                                           |  |
| Mounting method                  | Fixing of the luminaire: 2 holes ø5,5mm, spacing 90mm. For fixing on the ground, wall, platform and other construction.                              |  |
| Terminal                         | Connection terminals: max 2x2,5mm²,possibility to connect luminaire in loop max 2x2,5mm². A round wire in the isolation with a diameter of ø710,5mm. |  |
| Type of light source             | E27 lamp                                                                                                                                             |  |