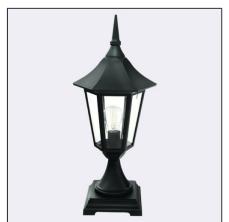

Modena 300XX0010 23.07.2021 v.10.1 www.norlys.com

| Type of luminaire                |                                                                                                                                                      |  |
|----------------------------------|------------------------------------------------------------------------------------------------------------------------------------------------------|--|
| Type of lumianire                | Bollard.                                                                                                                                             |  |
| Photometric body                 | Uncovered light.                                                                                                                                     |  |
| Characteristics of the luminaire | Classic design luminaire. For lighting gardens, terraces and other architectural concepts.                                                           |  |
| General information              |                                                                                                                                                      |  |
| Materials                        | Powder painted aluminum cast. Lens - clear polycarbonate, UV stabilized. EPDM cable gland.                                                           |  |
| Mounting method                  | Fixing of the luminaire: 2 holes ø5,5mm, spacing 90mm. For fixing on the ground, wall, platform and other construction.                              |  |
| Terminal                         | Connection terminals: max 2x2,5mm²,possibility to connect luminaire in loop max 2x2,5mm². A round wire in the isolation with a diameter of ø710,5mm. |  |
| Type of light source             | E27 lamp                                                                                                                                             |  |