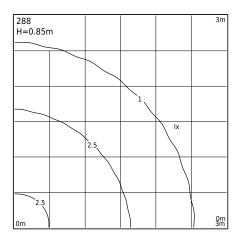

| Type of lumianire                  | Bollard.                                                                                                                                                 |  |  |
|------------------------------------|----------------------------------------------------------------------------------------------------------------------------------------------------------|--|--|
| Photometric body                   | Uncovered, diffused light with rotationally symmetrical light distribution.                                                                              |  |  |
| Characteristics of the luminaire   | Bollard luminaire of stable and durable construction. For lighting private area and public spaces.                                                       |  |  |
| General information                |                                                                                                                                                          |  |  |
| Materials                          | Hot-dip galvanized steel. Lens - plastic PMMA in milky color. Silicone gasket.                                                                           |  |  |
| Mounting method                    | Fixing of the luminaire: 3 holes ø9mm with a diameter of ø56mm every 120 °.                                                                              |  |  |
| Terminal                           | Connection terminals: max 3x2,5mm², possibility to connect luminaire in loop max 3x2,5mm². A round wire in the isolation with a diameter of max ø12,5mm. |  |  |
| Type of light source               | E27 lamp                                                                                                                                                 |  |  |
| Net / gross weight of luminaire    | 9,55kg / 10,85kg                                                                                                                                         |  |  |
| Technical data                     |                                                                                                                                                          |  |  |
| E27 lamp                           | QA55 / LED A5560                                                                                                                                         |  |  |
| Light source wattage               | max 46W / LED 9W                                                                                                                                         |  |  |
| Ta Rated temperature               | +25°C                                                                                                                                                    |  |  |
| This product contains light source | of energy efficiency class A+ D                                                                                                                          |  |  |
| Accessories sold separately        |                                                                                                                                                          |  |  |
| 205ZX0010                          | Concreting anchor.                                                                                                                                       |  |  |
| 206GA0010                          | Ground anchor.                                                                                                                                           |  |  |
| 206GA0S10                          | Anchoring support.                                                                                                                                       |  |  |
| Recommended light sou              | irces                                                                                                                                                    |  |  |
| Osram LED Parathom Classic E27     | Philips Master LEDbulb / Ledbulb Classic E27                                                                                                             |  |  |
| Osram ECO PRO Classic 46<=>60\     | N E27 Philips ECO Classic 42<=>60W E27                                                                                                                   |  |  |
| Spare parts                        |                                                                                                                                                          |  |  |
| 06281004                           | Lens.                                                                                                                                                    |  |  |
| 08288002                           | Gasket.                                                                                                                                                  |  |  |
| Files to download                  |                                                                                                                                                          |  |  |
| Photometric LDT files              | Photometric IES files                                                                                                                                    |  |  |