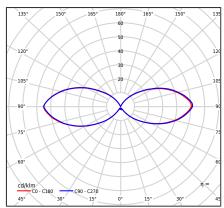

| Type of lumianire                  | Bollard.                                                                                                                                                 |  |  |
|------------------------------------|----------------------------------------------------------------------------------------------------------------------------------------------------------|--|--|
| Photometric body                   | Uncovered, diffused light with rotationally symmetrical light distribution.                                                                              |  |  |
| Characteristics of the luminaire   | Bollard luminaire of stable and durable construction. For lighting private area and public spaces.                                                       |  |  |
| General information                |                                                                                                                                                          |  |  |
| Materials                          | Hot-dip galvanized steel. Lens - plastic PMMA in milky color. Silicone gasket.                                                                           |  |  |
| Mounting method                    | Fixing of the luminaire: 3 holes ø9mm with a diameter of ø56mm every 120 °.                                                                              |  |  |
| Terminal                           | Connection terminals: max 3x2,5mm², possibility to connect luminaire in loop max 3x2,5mm². A round wire in the isolation with a diameter of max ø12,5mm. |  |  |
| Type of light source               | E27 lamp                                                                                                                                                 |  |  |
| Net / gross weight of luminaire    | 9,55kg / 10,85kg                                                                                                                                         |  |  |
| Technical data                     |                                                                                                                                                          |  |  |
| E27 lamp                           | QA55 / LED A5560                                                                                                                                         |  |  |
| Light source wattage               | max 46W / LED 9W                                                                                                                                         |  |  |
| Ta Rated temperature               | +25°C                                                                                                                                                    |  |  |
| This product contains light source | of energy efficiency class A+ D                                                                                                                          |  |  |
| Accessories sold separately        |                                                                                                                                                          |  |  |
| 205ZX0010                          | Concreting anchor.                                                                                                                                       |  |  |
| 206GA0010                          | Ground anchor.                                                                                                                                           |  |  |
| 206GA0S10                          | Anchoring support.                                                                                                                                       |  |  |
| Recommended light sou              | irces                                                                                                                                                    |  |  |
| Osram LED Parathom Classic E27     | Philips Master LEDbulb / Ledbulb Classic E27                                                                                                             |  |  |
| Osram ECO PRO Classic 46<=>60\     | N E27 Philips ECO Classic 42<=>60W E27                                                                                                                   |  |  |
| Spare parts                        |                                                                                                                                                          |  |  |
| 06281004                           | Lens.                                                                                                                                                    |  |  |
| 08288002                           | Gasket.                                                                                                                                                  |  |  |
| Files to download                  |                                                                                                                                                          |  |  |
| Photometric LDT files              | Photometric IES files                                                                                                                                    |  |  |