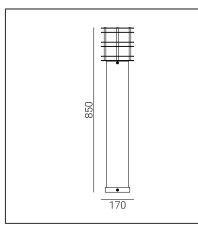

| Type of lumianire                  | Bollard.                                                                                                                                                 |  |  |
|------------------------------------|----------------------------------------------------------------------------------------------------------------------------------------------------------|--|--|
| Photometric body                   | Uncovered, diffused light with rotationally symmetrical light distribution.                                                                              |  |  |
| Characteristics of the luminaire   | Bollard luminaire of stable and durable construction. For lighting private area and public spaces.                                                       |  |  |
| General information                |                                                                                                                                                          |  |  |
| Materials                          | Hot-dip galvanized steel. Lens - plastic PMMA in milky color. Silicone gasket.                                                                           |  |  |
| Mounting method                    | Fixing of the luminaire: 3 holes ø9mm with a diameter of ø56mm every 120 °.                                                                              |  |  |
| Terminal                           | Connection terminals: max 3x2,5mm², possibility to connect luminaire in loop max 3x2,5mm². A round wire in the isolation with a diameter of max ø12,5mm. |  |  |
| Type of light source               | E27 lamp                                                                                                                                                 |  |  |
| Net / gross weight of luminaire    | 9,55kg / 10,85kg                                                                                                                                         |  |  |
| Technical data                     |                                                                                                                                                          |  |  |
| E27 lamp                           | QA55 / LED A5560                                                                                                                                         |  |  |
| Light source wattage               | max 46W / LED 9W                                                                                                                                         |  |  |
| Ta Rated temperature               | +25°C                                                                                                                                                    |  |  |
| This product contains light source | of energy efficiency class A+ D                                                                                                                          |  |  |
| Accessories sold separately        |                                                                                                                                                          |  |  |
| 205ZX0010                          | Concreting anchor.                                                                                                                                       |  |  |
| 206GA0010                          | Ground anchor.                                                                                                                                           |  |  |
| 206GA0S10                          | Anchoring support.                                                                                                                                       |  |  |
| Recommended light sou              | irces                                                                                                                                                    |  |  |
| Osram LED Parathom Classic E27     | Philips Master LEDbulb / Ledbulb Classic E27                                                                                                             |  |  |
| Osram ECO PRO Classic 46<=>60\     | N E27 Philips ECO Classic 42<=>60W E27                                                                                                                   |  |  |
| Spare parts                        |                                                                                                                                                          |  |  |
| 06281004                           | Lens.                                                                                                                                                    |  |  |
| 08288002                           | Gasket.                                                                                                                                                  |  |  |
| Files to download                  |                                                                                                                                                          |  |  |
| Photometric LDT files              | Photometric IES files                                                                                                                                    |  |  |