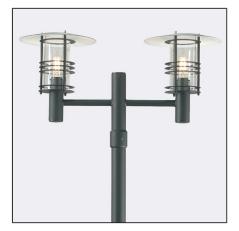

Stockholm 283XX0309 23.07.2021 v.09.1 www.norlys.com

| Max.2520<br>Min.1740 | 920 | Ø350 |
|----------------------|-----|------|
| Max.                 |     |      |

| Type of luminaire                |                                                                                                                                                                                      |
|----------------------------------|--------------------------------------------------------------------------------------------------------------------------------------------------------------------------------------|
| Type of lumianire                | Accessories                                                                                                                                                                          |
| Photometric body                 | Uncovered light.                                                                                                                                                                     |
| Characteristics of the luminaire | Pole top luminaire in scandinavian design. For installation on a lighting pole with adjustable height 17402520mm. For lighting gardens, parks, and any other architectural concepts. |