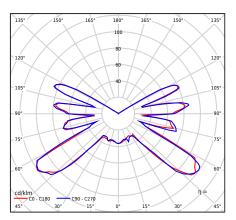

| opare parts       |         |
|-------------------|---------|
| 06281002          | Lens.   |
| 08281001          | Gasket. |
| Files to download |         |

| Photometric LDT files | Photometric IES files |
|-----------------------|-----------------------|
|                       |                       |