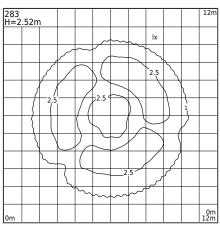

Stockholm 283XX0309 23.07.2021 v.09.1 www.norlys.com

| Max.2520<br>Min.1740 | 920 | Ø350 |
|----------------------|-----|------|
| Max.                 |     |      |

| Type of luminaire                |                                                                                                                                                                                      |
|----------------------------------|--------------------------------------------------------------------------------------------------------------------------------------------------------------------------------------|
| Type of lumianire                | Accessories                                                                                                                                                                          |
| Photometric body                 | Uncovered light.                                                                                                                                                                     |
| Characteristics of the luminaire | Pole top luminaire in scandinavian design. For installation on a lighting pole with adjustable height 17402520mm. For lighting gardens, parks, and any other architectural concepts. |