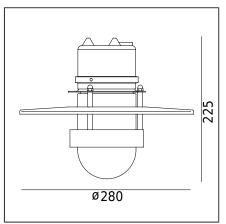

| General information             |                                                                                                              |  |
|---------------------------------|--------------------------------------------------------------------------------------------------------------|--|
| Materials                       | Hot-dip galvanized steel. Powder painted steel. Lens - clear polycarbonate, UV stabilized. EPDM cable gland. |  |
| Mounting method                 | Fixing of the luminaire: 2 holes ø5,5mm, spacing 60mm.                                                       |  |
| Terminal                        | Connection terminals: max 2x2,5mm². A round wire in the isolation with a diameter of ø710,5mm.               |  |
| Type of light source            | E27 lamp                                                                                                     |  |
| Net / gross weight of luminaire | 1,51kg / 1,98kg                                                                                              |  |
| Box dimensions [cm]             | 33x18x28                                                                                                     |  |