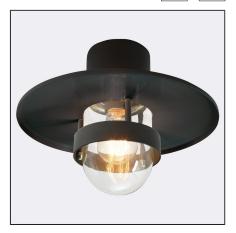

Bergen 271XX0010 23.07.2021 v.10.1 www.norlys.com

| Type of luminaire                |                                               |  |
|----------------------------------|-----------------------------------------------|--|
| Type of lumianire                | Ceiling luminaire.                            |  |
| Photometric body                 | Uncovered light, partly covered from the top. |  |
| Characteristics of the luminaire | Classic design ceiling luminaire.             |  |

| General information             |                                                                                                              |  |
|---------------------------------|--------------------------------------------------------------------------------------------------------------|--|
| Materials                       | Hot-dip galvanized steel. Powder painted steel. Lens - clear polycarbonate, UV stabilized. EPDM cable gland. |  |
| Mounting method                 | Fixing of the luminaire: 2 holes ø5,5mm, spacing 60mm.                                                       |  |
| Terminal                        | Connection terminals: max 2x2,5mm². A round wire in the isolation with a diameter of ø710,5mm.               |  |
| Type of light source            | E27 lamp                                                                                                     |  |
| Net / gross weight of luminaire | 1,51kg / 1,98kg                                                                                              |  |
| Box dimensions [cm]             | 33x18x28                                                                                                     |  |