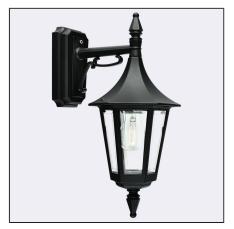

Rimini 2591XX0009 23.07.2021 v.09.1 www.norlys.com

| Type of luminaire                |                                                                                                  |  |
|----------------------------------|--------------------------------------------------------------------------------------------------|--|
| Type of lumianire                | Wall luminaire.                                                                                  |  |
| Photometric body                 | Uncovered light.                                                                                 |  |
| Characteristics of the luminaire | Classic type wall-mounted luminaire. Possibility to install on corners of architectural objects. |  |

| General information     |                                                                                                |  |
|-------------------------|------------------------------------------------------------------------------------------------|--|
| Materials               | Powder painted aluminum cast. Lens - clear polycarbonate, UV stabilized. EPDM cable gland.     |  |
| Mounting method         | Fixing of the luminaire: 2 holes ø5mm, spacing 23x120mm.                                       |  |
| Terminal                | Connection terminals: max 2x2,5mm². A round wire in the isolation with a diameter of ø710,5mm. |  |
| Type of light source    | E27 lamp                                                                                       |  |
| Net weight of luminaire | 1kg                                                                                            |  |
| Box dimensions [cm]     | 23,5x19,5x35,5                                                                                 |  |