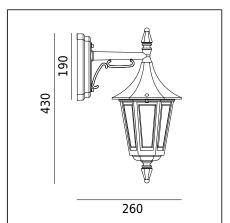

| General information     |                                                                                                |  |
|-------------------------|------------------------------------------------------------------------------------------------|--|
| Materials               | Powder painted aluminum cast. Lens - clear polycarbonate, UV stabilized. EPDM cable gland.     |  |
| Mounting method         | Fixing of the luminaire: 2 holes ø5mm, spacing 23x120mm.                                       |  |
| Terminal                | Connection terminals: max 2x2,5mm². A round wire in the isolation with a diameter of ø710,5mm. |  |
| Type of light source    | E27 lamp                                                                                       |  |
| Net weight of luminaire | 1kg                                                                                            |  |
| Box dimensions [cm]     | 23,5x19,5x35,5                                                                                 |  |