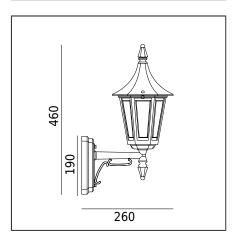

Rimini 259XX0009 23.07.2021 v.09.1 www.norlys.com

| Гуре of lumianire                | Wall luminaire.                                                                                                    |
|----------------------------------|--------------------------------------------------------------------------------------------------------------------|
| Photometric body                 | Uncovered light.                                                                                                   |
| Characteristics of the luminaire | Classic type wall-mounted luminaire. Possibility to install on corners of architectural objects.                   |
| General information              |                                                                                                                    |
| Materials                        | Powder painted aluminum cast. Lens - clear polycarbonate, UV stabilized. EPDM cable gland.                         |
| Mounting method                  | Fixing of the luminaire: 2 holes ø5mm, spacing 23x120mm.                                                           |
| Terminal                         | Connection terminals: max $2x2,5mm^2$ . A round wire in the isolation with a diameter of max $\emptyset 710,5mm$ . |
| Type of light source             | E27 lamp                                                                                                           |