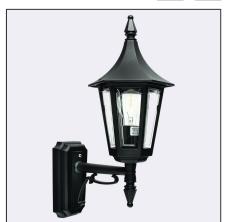

Rimini 259XX0009 23.07.2021 v.09.1 www.norlys.com

| Гуре of lumianire                | Wall luminaire.                                                                                                    |
|----------------------------------|--------------------------------------------------------------------------------------------------------------------|
| Photometric body                 | Uncovered light.                                                                                                   |
| Characteristics of the luminaire | Classic type wall-mounted luminaire. Possibility to install on corners of architectural objects.                   |
| General information              |                                                                                                                    |
| Materials                        | Powder painted aluminum cast. Lens - clear polycarbonate, UV stabilized. EPDM cable gland.                         |
| Mounting method                  | Fixing of the luminaire: 2 holes ø5mm, spacing 23x120mm.                                                           |
| Terminal                         | Connection terminals: max $2x2,5mm^2$ . A round wire in the isolation with a diameter of max $\emptyset 710,5mm$ . |
| Type of light source             | E27 lamp                                                                                                           |