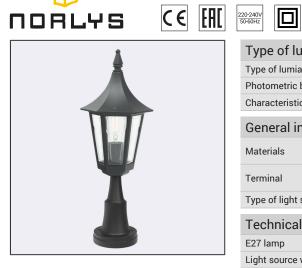

## Завантажено з mamadecor.ua

Rimini 250XX0009 23.07.2021 v.09.1 www.norlys.com

RIMINI 250

IP

54

E27

圣

| Type of luminaire                                                  |                                                                                                                                                       |  |             |
|--------------------------------------------------------------------|-------------------------------------------------------------------------------------------------------------------------------------------------------|--|-------------|
| Type of lumianire                                                  | Bollard.                                                                                                                                              |  |             |
| Photometric body                                                   | Uncovered light.                                                                                                                                      |  |             |
| Characteristics of the luminaire                                   | Classic design luminaire. For lighting private areas and public spaces.                                                                               |  |             |
| General information                                                |                                                                                                                                                       |  |             |
| Materials                                                          | Powder painted aluminum cast. Base - powder painted aluminum in black color.<br>Lens - clear polycarbonate, UV stabilized. EPDM cable gland.          |  |             |
| Terminal                                                           | Connection terminals: max 2x2,5mm², possibility to connect luminaire in loop max 2x2,5mm². A round wire in the isolation with a diameter of ø710,5mm. |  |             |
| Type of light source                                               | E27 lamp                                                                                                                                              |  |             |
| Technical data                                                     |                                                                                                                                                       |  |             |
| E27 lamp                                                           | QA55 / LED A5567                                                                                                                                      |  |             |
| Light source wattage                                               | max 46W / LED 9W                                                                                                                                      |  |             |
| This product contains light source of energy efficiency class A+ D |                                                                                                                                                       |  |             |
| Accessories sold separately                                        |                                                                                                                                                       |  |             |
| 307ZX0009                                                          | Concreting anchor.                                                                                                                                    |  |             |
| Recommended light sources                                          |                                                                                                                                                       |  |             |
| Osram LED Parathom Classic E27                                     | Philips Master LEDbulb / Ledbulb Classic E27                                                                                                          |  |             |
| Osram ECO PRO Classic 46<=>60W                                     | Philips ECO Classic 4                                                                                                                                 |  | 2<=>60W E27 |
| Spare parts                                                        |                                                                                                                                                       |  |             |
| 06404000                                                           | Lens.                                                                                                                                                 |  |             |
| Files to download                                                  |                                                                                                                                                       |  |             |
| Manual                                                             |                                                                                                                                                       |  |             |
| Indexes                                                            |                                                                                                                                                       |  |             |
| Index                                                              | Color                                                                                                                                                 |  | RAL         |
| 250B                                                               | BLACK                                                                                                                                                 |  | 9005        |
| 250W                                                               | WHITE                                                                                                                                                 |  | 9003        |