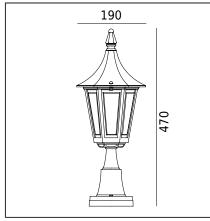

## Завантажено з mamadecor.ua

Rimini 250XX0009 23.07.2021 v.09.1 www.norlys.com

RIMINI 250

IP

54

E27

圣

| Type of luminaire                                                  |                                                                                                                                                       |  |             |
|--------------------------------------------------------------------|-------------------------------------------------------------------------------------------------------------------------------------------------------|--|-------------|
| Type of lumianire                                                  | Bollard.                                                                                                                                              |  |             |
| Photometric body                                                   | Uncovered light.                                                                                                                                      |  |             |
| Characteristics of the luminaire                                   | Classic design luminaire. For lighting private areas and public spaces.                                                                               |  |             |
| General information                                                |                                                                                                                                                       |  |             |
| Materials                                                          | Powder painted aluminum cast. Base - powder painted aluminum in black color.<br>Lens - clear polycarbonate, UV stabilized. EPDM cable gland.          |  |             |
| Terminal                                                           | Connection terminals: max 2x2,5mm², possibility to connect luminaire in loop max 2x2,5mm². A round wire in the isolation with a diameter of ø710,5mm. |  |             |
| Type of light source                                               | E27 lamp                                                                                                                                              |  |             |
| Technical data                                                     |                                                                                                                                                       |  |             |
| E27 lamp                                                           | QA55 / LED A5567                                                                                                                                      |  |             |
| Light source wattage                                               | max 46W / LED 9W                                                                                                                                      |  |             |
| This product contains light source of energy efficiency class A+ D |                                                                                                                                                       |  |             |
| Accessories sold separately                                        |                                                                                                                                                       |  |             |
| 307ZX0009                                                          | Concreting anchor.                                                                                                                                    |  |             |
| Recommended light sources                                          |                                                                                                                                                       |  |             |
| Osram LED Parathom Classic E27                                     | Philips Master LEDbulb / Ledbulb Classic E27                                                                                                          |  |             |
| Osram ECO PRO Classic 46<=>60W                                     | Philips ECO Classic 4                                                                                                                                 |  | 2<=>60W E27 |
| Spare parts                                                        |                                                                                                                                                       |  |             |
| 06404000                                                           | Lens.                                                                                                                                                 |  |             |
| Files to download                                                  |                                                                                                                                                       |  |             |
| Manual                                                             |                                                                                                                                                       |  |             |
| Indexes                                                            |                                                                                                                                                       |  |             |
| Index                                                              | Color                                                                                                                                                 |  | RAL         |
| 250B                                                               | BLACK                                                                                                                                                 |  | 9005        |
| 250W                                                               | WHITE                                                                                                                                                 |  | 9003        |