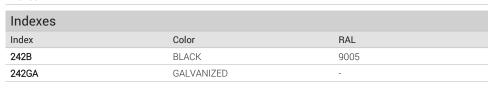

## Завантажено з mamadecor.ua

Oslo 242XX0309 23.07.2021 v.09.1 www.norlys.com

NORLYS

| Type of | luming | DIRO |
|---------|--------|------|
|         |        |      |

| Type of luminaire                          |                                                                                                                                                                                                                 |                                              |  |
|--------------------------------------------|-----------------------------------------------------------------------------------------------------------------------------------------------------------------------------------------------------------------|----------------------------------------------|--|
| Type of lumianire                          | Accessories                                                                                                                                                                                                     |                                              |  |
| Characteristics of the luminaire           | Classic design luminaire, mounted on a telescopic lighting pole.<br>Adjustable height 17002300mm.<br>For lighting gardens, terraces and other architectural concepts.                                           |                                              |  |
| General information                        |                                                                                                                                                                                                                 |                                              |  |
| Materials                                  | Hot-dip galvanized steel. Powder painted steel. Lens - clear polycarbonate, U stabilized.                                                                                                                       |                                              |  |
| Mounting method                            | Fixing of the luminaire: 3 holes ø10,5mm, on a daimeter ø207mm every 120°.<br>Set contains:<br>Art. 2014 - luminaire,<br>Art. 3009/3011 - lightning pole.<br>Other accessories need to be purchased separately. |                                              |  |
| Type of light source                       | E27 lamp                                                                                                                                                                                                        |                                              |  |
| Technical data                             |                                                                                                                                                                                                                 |                                              |  |
| E27 lamp                                   | QA55 / LED A5560                                                                                                                                                                                                |                                              |  |
| Light source wattage                       | 2x max 57W / LED 9W                                                                                                                                                                                             |                                              |  |
| Ta Rated temperature                       | +25°C                                                                                                                                                                                                           |                                              |  |
| This product contains light source of      | f energy efficiency o                                                                                                                                                                                           |                                              |  |
| Accessories sold separately                |                                                                                                                                                                                                                 |                                              |  |
| 405ZX0009                                  | Concreting anchor.                                                                                                                                                                                              |                                              |  |
| 406ZX0009                                  | Ground anchor.                                                                                                                                                                                                  |                                              |  |
| Recommended light sour                     | ces                                                                                                                                                                                                             |                                              |  |
| Osram LED Parathom Classic E27             |                                                                                                                                                                                                                 | Philips Master LEDbulb / Ledbulb Classic E27 |  |
| Osram ECO PRO Classic 57<=>75W             | E27                                                                                                                                                                                                             | Philips ECO Classic 53<=>75W E27             |  |
| Spare parts                                |                                                                                                                                                                                                                 |                                              |  |
|                                            |                                                                                                                                                                                                                 |                                              |  |
| 06240003                                   | Lens.                                                                                                                                                                                                           |                                              |  |
| Files to download                          | Lens.                                                                                                                                                                                                           |                                              |  |
|                                            | Lens.                                                                                                                                                                                                           | Photometric IES files                        |  |
| Files to download                          | Lens.                                                                                                                                                                                                           | Photometric IES files                        |  |
| Files to download<br>Photometric LDT files | Lens.                                                                                                                                                                                                           | Photometric IES files                        |  |