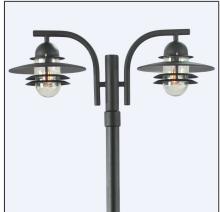

## Завантажено з mamadecor.ua

Oslo 242XX0309 23.07.2021 v.09.1 www.norlys.com

NORLYS

| Type of | luming | DIRO |
|---------|--------|------|
|         |        |      |

| Type of luminaire                          |                                                                                                                                                                                                                 |                                              |  |
|--------------------------------------------|-----------------------------------------------------------------------------------------------------------------------------------------------------------------------------------------------------------------|----------------------------------------------|--|
| Type of lumianire                          | Accessories                                                                                                                                                                                                     |                                              |  |
| Characteristics of the luminaire           | Classic design luminaire, mounted on a telescopic lighting pole.<br>Adjustable height 17002300mm.<br>For lighting gardens, terraces and other architectural concepts.                                           |                                              |  |
| General information                        |                                                                                                                                                                                                                 |                                              |  |
| Materials                                  | Hot-dip galvanized steel. Powder painted steel. Lens - clear polycarbonate, U stabilized.                                                                                                                       |                                              |  |
| Mounting method                            | Fixing of the luminaire: 3 holes ø10,5mm, on a daimeter ø207mm every 120°.<br>Set contains:<br>Art. 2014 - luminaire,<br>Art. 3009/3011 - lightning pole.<br>Other accessories need to be purchased separately. |                                              |  |
| Type of light source                       | E27 lamp                                                                                                                                                                                                        |                                              |  |
| Technical data                             |                                                                                                                                                                                                                 |                                              |  |
| E27 lamp                                   | QA55 / LED A5560                                                                                                                                                                                                |                                              |  |
| Light source wattage                       | 2x max 57W / LED 9W                                                                                                                                                                                             |                                              |  |
| Ta Rated temperature                       | +25°C                                                                                                                                                                                                           |                                              |  |
| This product contains light source of      | f energy efficiency o                                                                                                                                                                                           |                                              |  |
| Accessories sold separately                |                                                                                                                                                                                                                 |                                              |  |
| 405ZX0009                                  | Concreting anchor.                                                                                                                                                                                              |                                              |  |
| 406ZX0009                                  | Ground anchor.                                                                                                                                                                                                  |                                              |  |
| Recommended light sour                     | ces                                                                                                                                                                                                             |                                              |  |
| Osram LED Parathom Classic E27             |                                                                                                                                                                                                                 | Philips Master LEDbulb / Ledbulb Classic E27 |  |
| Osram ECO PRO Classic 57<=>75W             | E27                                                                                                                                                                                                             | Philips ECO Classic 53<=>75W E27             |  |
| Spare parts                                |                                                                                                                                                                                                                 |                                              |  |
|                                            |                                                                                                                                                                                                                 |                                              |  |
| 06240003                                   | Lens.                                                                                                                                                                                                           |                                              |  |
| Files to download                          | Lens.                                                                                                                                                                                                           |                                              |  |
|                                            | Lens.                                                                                                                                                                                                           | Photometric IES files                        |  |
| Files to download                          | Lens.                                                                                                                                                                                                           | Photometric IES files                        |  |
| Files to download<br>Photometric LDT files | Lens.                                                                                                                                                                                                           | Photometric IES files                        |  |