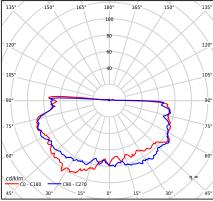

## Завантажено з mamadecor.ua

Oslo 242XX0309 23.07.2021 v.09.1 www.norlys.com

NORLYS

| Type of | luming | DIRO |
|---------|--------|------|
|         |        |      |

| Type of luminaire                          |                                                                                                                                                                                                                 |                                              |  |
|--------------------------------------------|-----------------------------------------------------------------------------------------------------------------------------------------------------------------------------------------------------------------|----------------------------------------------|--|
| Type of lumianire                          | Accessories                                                                                                                                                                                                     |                                              |  |
| Characteristics of the luminaire           | Classic design luminaire, mounted on a telescopic lighting pole.<br>Adjustable height 17002300mm.<br>For lighting gardens, terraces and other architectural concepts.                                           |                                              |  |
| General information                        |                                                                                                                                                                                                                 |                                              |  |
| Materials                                  | Hot-dip galvanized steel. Powder painted steel. Lens - clear polycarbonate, U stabilized.                                                                                                                       |                                              |  |
| Mounting method                            | Fixing of the luminaire: 3 holes ø10,5mm, on a daimeter ø207mm every 120°.<br>Set contains:<br>Art. 2014 - luminaire,<br>Art. 3009/3011 - lightning pole.<br>Other accessories need to be purchased separately. |                                              |  |
| Type of light source                       | E27 lamp                                                                                                                                                                                                        |                                              |  |
| Technical data                             |                                                                                                                                                                                                                 |                                              |  |
| E27 lamp                                   | QA55 / LED A5560                                                                                                                                                                                                |                                              |  |
| Light source wattage                       | 2x max 57W / LED 9W                                                                                                                                                                                             |                                              |  |
| Ta Rated temperature                       | +25°C                                                                                                                                                                                                           |                                              |  |
| This product contains light source of      | f energy efficiency o                                                                                                                                                                                           |                                              |  |
| Accessories sold separately                |                                                                                                                                                                                                                 |                                              |  |
| 405ZX0009                                  | Concreting anchor.                                                                                                                                                                                              |                                              |  |
| 406ZX0009                                  | Ground anchor.                                                                                                                                                                                                  |                                              |  |
| Recommended light sour                     | ces                                                                                                                                                                                                             |                                              |  |
| Osram LED Parathom Classic E27             |                                                                                                                                                                                                                 | Philips Master LEDbulb / Ledbulb Classic E27 |  |
| Osram ECO PRO Classic 57<=>75W             | E27                                                                                                                                                                                                             | Philips ECO Classic 53<=>75W E27             |  |
| Spare parts                                |                                                                                                                                                                                                                 |                                              |  |
|                                            |                                                                                                                                                                                                                 |                                              |  |
| 06240003                                   | Lens.                                                                                                                                                                                                           |                                              |  |
| Files to download                          | Lens.                                                                                                                                                                                                           |                                              |  |
|                                            | Lens.                                                                                                                                                                                                           | Photometric IES files                        |  |
| Files to download                          | Lens.                                                                                                                                                                                                           | Photometric IES files                        |  |
| Files to download<br>Photometric LDT files | Lens.                                                                                                                                                                                                           | Photometric IES files                        |  |