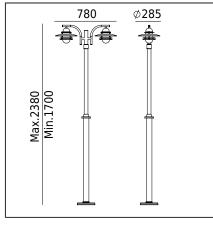

## Завантажено з mamadecor.ua

Oslo 242XX0309 23.07.2021 v.09.1 www.norlys.com

NORLYS

| Type of | luming | DIRO |
|---------|--------|------|
|         |        |      |

| Type of luminaire                          |                                                                                                                                                                                                                 |                                              |  |
|--------------------------------------------|-----------------------------------------------------------------------------------------------------------------------------------------------------------------------------------------------------------------|----------------------------------------------|--|
| Type of lumianire                          | Accessories                                                                                                                                                                                                     |                                              |  |
| Characteristics of the luminaire           | Classic design luminaire, mounted on a telescopic lighting pole.<br>Adjustable height 17002300mm.<br>For lighting gardens, terraces and other architectural concepts.                                           |                                              |  |
| General information                        |                                                                                                                                                                                                                 |                                              |  |
| Materials                                  | Hot-dip galvanized steel. Powder painted steel. Lens - clear polycarbonate, U stabilized.                                                                                                                       |                                              |  |
| Mounting method                            | Fixing of the luminaire: 3 holes ø10,5mm, on a daimeter ø207mm every 120°.<br>Set contains:<br>Art. 2014 - luminaire,<br>Art. 3009/3011 - lightning pole.<br>Other accessories need to be purchased separately. |                                              |  |
| Type of light source                       | E27 lamp                                                                                                                                                                                                        |                                              |  |
| Technical data                             |                                                                                                                                                                                                                 |                                              |  |
| E27 lamp                                   | QA55 / LED A5560                                                                                                                                                                                                |                                              |  |
| Light source wattage                       | 2x max 57W / LED 9W                                                                                                                                                                                             |                                              |  |
| Ta Rated temperature                       | +25°C                                                                                                                                                                                                           |                                              |  |
| This product contains light source of      | f energy efficiency o                                                                                                                                                                                           |                                              |  |
| Accessories sold separately                |                                                                                                                                                                                                                 |                                              |  |
| 405ZX0009                                  | Concreting anchor.                                                                                                                                                                                              |                                              |  |
| 406ZX0009                                  | Ground anchor.                                                                                                                                                                                                  |                                              |  |
| Recommended light sour                     | ces                                                                                                                                                                                                             |                                              |  |
| Osram LED Parathom Classic E27             |                                                                                                                                                                                                                 | Philips Master LEDbulb / Ledbulb Classic E27 |  |
| Osram ECO PRO Classic 57<=>75W             | E27                                                                                                                                                                                                             | Philips ECO Classic 53<=>75W E27             |  |
| Spare parts                                |                                                                                                                                                                                                                 |                                              |  |
|                                            |                                                                                                                                                                                                                 |                                              |  |
| 06240003                                   | Lens.                                                                                                                                                                                                           |                                              |  |
| Files to download                          | Lens.                                                                                                                                                                                                           |                                              |  |
|                                            | Lens.                                                                                                                                                                                                           | Photometric IES files                        |  |
| Files to download                          | Lens.                                                                                                                                                                                                           | Photometric IES files                        |  |
| Files to download<br>Photometric LDT files | Lens.                                                                                                                                                                                                           | Photometric IES files                        |  |