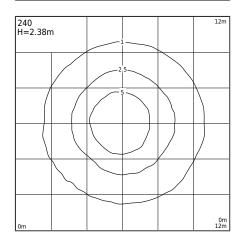

## Завантажено з mamadecor.ua

Oslo 242XX0309 23.07.2021 v.09.1 www.norlys.com

NORLYS

| Type of | luming | DIRO |
|---------|--------|------|
|         |        |      |

| Type of luminaire                          |                                                                                                                                                                                                                 |                                              |  |
|--------------------------------------------|-----------------------------------------------------------------------------------------------------------------------------------------------------------------------------------------------------------------|----------------------------------------------|--|
| Type of lumianire                          | Accessories                                                                                                                                                                                                     |                                              |  |
| Characteristics of the luminaire           | Classic design luminaire, mounted on a telescopic lighting pole.<br>Adjustable height 17002300mm.<br>For lighting gardens, terraces and other architectural concepts.                                           |                                              |  |
| General information                        |                                                                                                                                                                                                                 |                                              |  |
| Materials                                  | Hot-dip galvanized steel. Powder painted steel. Lens - clear polycarbonate, U stabilized.                                                                                                                       |                                              |  |
| Mounting method                            | Fixing of the luminaire: 3 holes ø10,5mm, on a daimeter ø207mm every 120°.<br>Set contains:<br>Art. 2014 - luminaire,<br>Art. 3009/3011 - lightning pole.<br>Other accessories need to be purchased separately. |                                              |  |
| Type of light source                       | E27 lamp                                                                                                                                                                                                        |                                              |  |
| Technical data                             |                                                                                                                                                                                                                 |                                              |  |
| E27 lamp                                   | QA55 / LED A5560                                                                                                                                                                                                |                                              |  |
| Light source wattage                       | 2x max 57W / LED 9W                                                                                                                                                                                             |                                              |  |
| Ta Rated temperature                       | +25°C                                                                                                                                                                                                           |                                              |  |
| This product contains light source of      | f energy efficiency o                                                                                                                                                                                           |                                              |  |
| Accessories sold separately                |                                                                                                                                                                                                                 |                                              |  |
| 405ZX0009                                  | Concreting anchor.                                                                                                                                                                                              |                                              |  |
| 406ZX0009                                  | Ground anchor.                                                                                                                                                                                                  |                                              |  |
| Recommended light sour                     | ces                                                                                                                                                                                                             |                                              |  |
| Osram LED Parathom Classic E27             |                                                                                                                                                                                                                 | Philips Master LEDbulb / Ledbulb Classic E27 |  |
| Osram ECO PRO Classic 57<=>75W             | E27                                                                                                                                                                                                             | Philips ECO Classic 53<=>75W E27             |  |
| Spare parts                                |                                                                                                                                                                                                                 |                                              |  |
|                                            |                                                                                                                                                                                                                 |                                              |  |
| 06240003                                   | Lens.                                                                                                                                                                                                           |                                              |  |
| Files to download                          | Lens.                                                                                                                                                                                                           |                                              |  |
|                                            | Lens.                                                                                                                                                                                                           | Photometric IES files                        |  |
| Files to download                          | Lens.                                                                                                                                                                                                           | Photometric IES files                        |  |
| Files to download<br>Photometric LDT files | Lens.                                                                                                                                                                                                           | Photometric IES files                        |  |