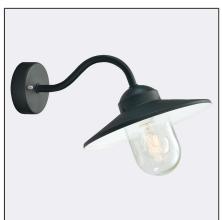

Karlstad 230XX0011 23.07.2021 v.11.4 www.norlys.com

| Type of luminaire                |                                                                                                           |  |
|----------------------------------|-----------------------------------------------------------------------------------------------------------|--|
| Type of lumianire                | Wall luminaire.                                                                                           |  |
| Photometric body                 | Uncovered light.                                                                                          |  |
| Characteristics of the luminaire | Wall-mounted luminaire in Scandinavian design. Possibility to install on corners of architectural objects |  |