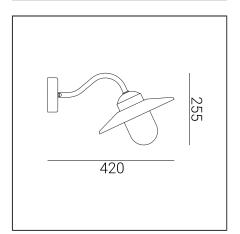

| General information     |                                                                                                                                           |  |
|-------------------------|-------------------------------------------------------------------------------------------------------------------------------------------|--|
| Materials               | Hot-dip galvanized steel. Natural Copper. Powder painted steel. Lens - clear polycarbonate, UV stabilized. EPDM cable gland.              |  |
| Mounting method         | Mounting of the luminaire: using the attached mounting box                                                                                |  |
| Terminal                | Connection terminals: max 2x2,5mm², Possibility to connect luminaire in loop max 2x1,5mm², Round insulated cable with a diameter ø710,5mm |  |
| Type of light source    | E27 lamp                                                                                                                                  |  |
| Net weight of luminaire | 1,47kg                                                                                                                                    |  |
| Box dimensions [cm]     | 41x29,5x23,5                                                                                                                              |  |