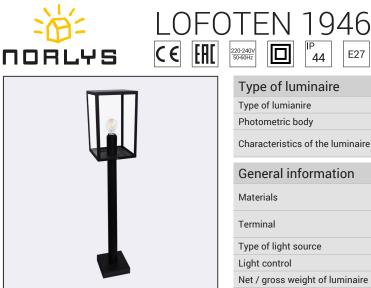

## Завантажено з mamadecor.ua

Lofoten 1946XX0010 23.07.2021 v.10.5 www.norlys.com

IP 44

E27

| Type of luminaire                                                               |                                                                                                                                             |                                                 |
|---------------------------------------------------------------------------------|---------------------------------------------------------------------------------------------------------------------------------------------|-------------------------------------------------|
| Type of lumianire                                                               | Bollard.                                                                                                                                    |                                                 |
| Photometric body                                                                | Uncovered light.                                                                                                                            |                                                 |
| Characteristics of the luminaire                                                | Classic type luminaire. For lighting gardens, terraces and other architectural concepts.                                                    |                                                 |
| General information                                                             |                                                                                                                                             |                                                 |
| Materials                                                                       | Powder painted steel. Lens - safety glass, transparent. Silicone gasket. EPDM cable gland.                                                  |                                                 |
| Terminal                                                                        | Connection terminals: max 2x2,5mm². Possibility to connect in loop max 2x1,5mm². A round wire in the isolation with a diameter of ø710,5mm. |                                                 |
| Type of light source                                                            | E27 lamp                                                                                                                                    |                                                 |
| Light control                                                                   | Non-dimmable luminaire                                                                                                                      |                                                 |
| Net / gross weight of luminaire                                                 | 6,5kg / 8,45kg                                                                                                                              |                                                 |
| Box dimensions [cm]                                                             | 114x23,5x23,5                                                                                                                               |                                                 |
| Technical data                                                                  |                                                                                                                                             |                                                 |
| Light source wattage                                                            | max 57W / LED 11W                                                                                                                           |                                                 |
| Ta Rated temperature                                                            | +25°C                                                                                                                                       |                                                 |
| This product contains light source of                                           | of energy efficienc                                                                                                                         | y class A+ D                                    |
| Possibility to order the luminaire wi                                           | th LED E27 Philips                                                                                                                          | Master LEDbulb 806lm / 8,5W / 2700K (dimmable). |
| Accessories sold separately                                                     |                                                                                                                                             |                                                 |
| 46999021                                                                        | LED E27 lamp.                                                                                                                               |                                                 |
| Recommended light cour                                                          |                                                                                                                                             |                                                 |
| Recommended light sour                                                          |                                                                                                                                             |                                                 |
| Osram ECO PRO Classic 57<=>75W E27<br>Osram LED Parathom Classic / Retrofit E27 |                                                                                                                                             | Philips ECO Classic 53<=>75W E27                |
| Usram LED Paratnom Classic / Ret                                                | IOIILEZ/                                                                                                                                    | Philips Master LEDbulb / Classic / CorePro E27  |
| Spare parts                                                                     |                                                                                                                                             |                                                 |
| 08194300                                                                        | Gasket.                                                                                                                                     |                                                 |
| Files to download                                                               |                                                                                                                                             |                                                 |
| Manual                                                                          |                                                                                                                                             |                                                 |
| Indexes                                                                         |                                                                                                                                             |                                                 |
| Index                                                                           | Color                                                                                                                                       | RAL                                             |
| 1946B                                                                           | BLACK                                                                                                                                       | 9005                                            |