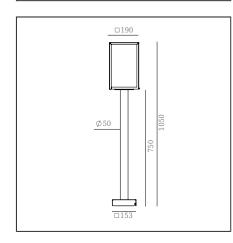

## Завантажено з mamadecor.ua

Lofoten 1946XX0010 23.07.2021 v.10.5 www.norlys.com

IP 44

E27

| Type of luminaire                                                               |                                                                                                                                             |                                                 |
|---------------------------------------------------------------------------------|---------------------------------------------------------------------------------------------------------------------------------------------|-------------------------------------------------|
| Type of lumianire                                                               | Bollard.                                                                                                                                    |                                                 |
| Photometric body                                                                | Uncovered light.                                                                                                                            |                                                 |
| Characteristics of the luminaire                                                | Classic type luminaire. For lighting gardens, terraces and other architectural concepts.                                                    |                                                 |
| General information                                                             |                                                                                                                                             |                                                 |
| Materials                                                                       | Powder painted steel. Lens - safety glass, transparent. Silicone gasket. EPDM cable gland.                                                  |                                                 |
| Terminal                                                                        | Connection terminals: max 2x2,5mm². Possibility to connect in loop max 2x1,5mm². A round wire in the isolation with a diameter of ø710,5mm. |                                                 |
| Type of light source                                                            | E27 lamp                                                                                                                                    |                                                 |
| Light control                                                                   | Non-dimmable luminaire                                                                                                                      |                                                 |
| Net / gross weight of luminaire                                                 | 6,5kg / 8,45kg                                                                                                                              |                                                 |
| Box dimensions [cm]                                                             | 114x23,5x23,5                                                                                                                               |                                                 |
| Technical data                                                                  |                                                                                                                                             |                                                 |
| Light source wattage                                                            | max 57W / LED 11W                                                                                                                           |                                                 |
| Ta Rated temperature                                                            | +25°C                                                                                                                                       |                                                 |
| This product contains light source of                                           | of energy efficienc                                                                                                                         | y class A+ D                                    |
| Possibility to order the luminaire wi                                           | th LED E27 Philips                                                                                                                          | Master LEDbulb 806lm / 8,5W / 2700K (dimmable). |
| Accessories sold separately                                                     |                                                                                                                                             |                                                 |
| 46999021                                                                        | LED E27 lamp.                                                                                                                               |                                                 |
| Recommended light cour                                                          |                                                                                                                                             |                                                 |
| Recommended light sour                                                          |                                                                                                                                             |                                                 |
| Osram ECO PRO Classic 57<=>75W E27<br>Osram LED Parathom Classic / Retrofit E27 |                                                                                                                                             | Philips ECO Classic 53<=>75W E27                |
| Usram LED Paratnom Classic / Ret                                                | IOIILEZ/                                                                                                                                    | Philips Master LEDbulb / Classic / CorePro E27  |
| Spare parts                                                                     |                                                                                                                                             |                                                 |
| 08194300                                                                        | Gasket.                                                                                                                                     |                                                 |
| Files to download                                                               |                                                                                                                                             |                                                 |
| Manual                                                                          |                                                                                                                                             |                                                 |
| Indexes                                                                         |                                                                                                                                             |                                                 |
| Index                                                                           | Color                                                                                                                                       | RAL                                             |
| 1946B                                                                           | BLACK                                                                                                                                       | 9005                                            |