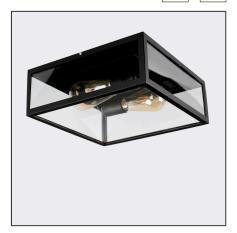

Lofoten 1945XX0009 23.07.2021 v.09.8 www.norlys.com

| Type of luminaire                |                                                                                                                  |
|----------------------------------|------------------------------------------------------------------------------------------------------------------|
| Type of lumianire                | Ceiling luminaire.                                                                                               |
| Photometric body                 | Uncovered light.                                                                                                 |
| Characteristics of the luminaire | Classic design luminaire with chain suspension. For lighting gardens, terraces and other architectural concepts. |