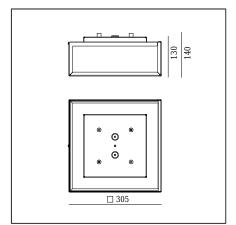

| General information             |                                                                                                                                                       |
|---------------------------------|-------------------------------------------------------------------------------------------------------------------------------------------------------|
| Materials                       | Powder painted steel. Lens - safety glass, transparent. Silicone gasket. EPDM cable gland.                                                            |
| Mounting method                 | Fixing of the luminaire: 4 holes ø5,8mm, spacing 106x106mm.                                                                                           |
| Terminal                        | Connection terminals: max 2x2,5mm². Possibility to connect luminaire in loop max 2x1,5mm². A round wire in the isolation with a diameter of ø710,5mm. |
| Type of light source            | E27 lamp                                                                                                                                              |
| Net / gross weight of luminaire | 4,08kg / 4,68kg                                                                                                                                       |
| Box dimensions [cm]             | 33x33x16                                                                                                                                              |