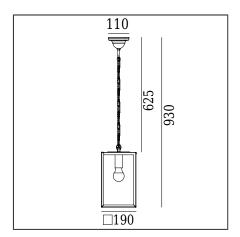

| General information             |                                                                                              |  |
|---------------------------------|----------------------------------------------------------------------------------------------|--|
| Materials                       | Galvanized and powder coated steel. Lens - safety glass, transparent.                        |  |
| Mounting method                 | Fixing of the luminaire: ceiling hook.                                                       |  |
| Terminal                        | Connection terminals: max 2x2,5mm². A round wire in the isolation with a diameter of ø512mm. |  |
| Type of light source            | E27 lamp                                                                                     |  |
| Net / gross weight of luminaire | 3,71kg / 4,17kg                                                                              |  |
| Box dimensions [cm]             | 23x23x44                                                                                     |  |