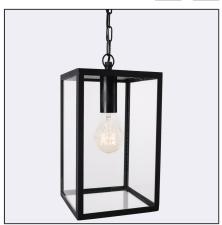

Lofoten 1944XX0010 23.07.2021 v.10.2 www.norlys.com

| Type of luminaire                |                                                                                                                  |  |
|----------------------------------|------------------------------------------------------------------------------------------------------------------|--|
| Type of lumianire                | Pendant luminaire.                                                                                               |  |
| Photometric body                 | Uncovered light.                                                                                                 |  |
| Characteristics of the luminaire | Classic design luminaire with chain suspension. For lighting gardens, terraces and other architectural concepts. |  |