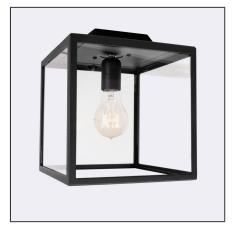

Lofoten 1942XX0011 23.07.2021 v.11.4 www.norlys.com

| Type of luminaire                |                                                                                                                      |  |
|----------------------------------|----------------------------------------------------------------------------------------------------------------------|--|
| Type of lumianire                | Ceiling luminaire.                                                                                                   |  |
| Photometric body                 | Uncovered light.                                                                                                     |  |
| Characteristics of the luminaire | Classic design luminaire for general use. For lighting terraces, entrances, arbors and other architectural concepts. |  |