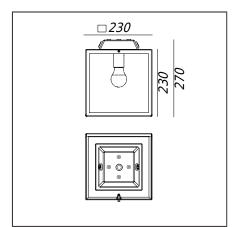

| General information             |                                                                                                                                                       |
|---------------------------------|-------------------------------------------------------------------------------------------------------------------------------------------------------|
| Materials                       | Galvanized and powder coated steel. Lens - safety glass, transparent. Silicone gasket. EPDM cable gland.                                              |
| Mounting method                 | Fixing the luminaire: 4 holes ø5,8mm, spacing 70x70mm.                                                                                                |
| Terminal                        | Connection terminals: max 2x2,5mm², possibility to connect luminaire in loop max 2x1,5mm². A round wire in the isolation with a diameter of ø710,5mm. |
| Type of light source            | E27 lamp                                                                                                                                              |
| Net / gross weight of luminaire | 2,89kg / 3,27kg                                                                                                                                       |
| Box dimensions [cm]             | 25x25x29                                                                                                                                              |