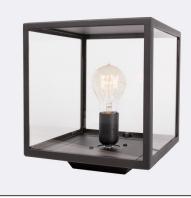

## Завантажено з mamadecor.ua

Lofoten 1941XX0011 23.07.2021 v.11.4 www.norlys.com

| LOFC<br>CE ERE | DTEN 1941         |               |
|----------------|-------------------|---------------|
|                | Type of luminaire |               |
|                | Type of lumianire | Bollard.      |
|                | Photometric body  | Uncovered lig |
|                |                   |               |

| i jpe of farmanne                                    | Bonara                                                                                                                                           |                                                |  |
|------------------------------------------------------|--------------------------------------------------------------------------------------------------------------------------------------------------|------------------------------------------------|--|
| Photometric body                                     | Uncovered light, partly covered from the top.                                                                                                    |                                                |  |
| Characteristics of the luminaire                     | Classic design luminaire for general use. For lighting terraces, entrances, arbors and other architectural concepts.                             |                                                |  |
| General information                                  |                                                                                                                                                  |                                                |  |
| Materials                                            | Galvanized and powder coated steel. Lens - safety glass, transparent. Silicone gasket. EPDM cable gland.                                         |                                                |  |
| Mounting method                                      | Fixing the luminaire: 4 holes ø5,8mm spacing 70x70mm, for mounting on a wall, platform and other construction.                                   |                                                |  |
| Terminal                                             | Connection terminals: max 2x2,5mm², possibility to connect luminaire in max 2x1,5mm². A round wire in the isolation with a diameter of ø710,5mm. |                                                |  |
| Type of light source                                 | E27 lamp                                                                                                                                         |                                                |  |
| Net / gross weight of luminaire                      | 2,89kg / 3,27kg                                                                                                                                  |                                                |  |
| Box dimensions [cm]                                  | 25x25x29                                                                                                                                         |                                                |  |
| Technical data                                       |                                                                                                                                                  |                                                |  |
| Light source wattage                                 | MAX 57W / LED 11W                                                                                                                                |                                                |  |
| Ta Rated temperature                                 | +25°C                                                                                                                                            |                                                |  |
| This product contains light source                   | of energy efficiency class 🗸                                                                                                                     | 4+ <b>D</b>                                    |  |
| Possibility to order the luminaire w                 | ith LED E27 Philips Master L                                                                                                                     | EDbulb 806lm / 8,5W / 2700K (dimmable).        |  |
| Accessories sold separately                          |                                                                                                                                                  |                                                |  |
| 46999021                                             | LED E27 lamp.                                                                                                                                    |                                                |  |
| Recommended light sou                                | rces                                                                                                                                             |                                                |  |
| Osram LED Parathom Classic / Retrofit 1012<=>75W E27 |                                                                                                                                                  | Philips ECO Classic 53<=>75W E27               |  |
| Osram LED Parathom Classic / Retrofit E27            |                                                                                                                                                  | Philips Master LEDbulb / Classic / CorePro E27 |  |
| Files to download                                    |                                                                                                                                                  |                                                |  |
| Manual                                               |                                                                                                                                                  |                                                |  |
|                                                      |                                                                                                                                                  |                                                |  |
| Indexes                                              |                                                                                                                                                  |                                                |  |
| Indexes<br>Index                                     | Color                                                                                                                                            | RAL                                            |  |