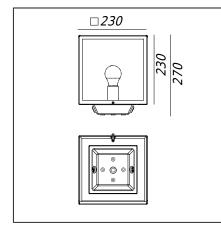

| i jpe of farmanne                                    | Bonara                                                                                                                                           |                                                |  |
|------------------------------------------------------|--------------------------------------------------------------------------------------------------------------------------------------------------|------------------------------------------------|--|
| Photometric body                                     | Uncovered light, partly covered from the top.                                                                                                    |                                                |  |
| Characteristics of the luminaire                     | Classic design luminaire for general use. For lighting terraces, entrances, arbors and other architectural concepts.                             |                                                |  |
| General information                                  |                                                                                                                                                  |                                                |  |
| Materials                                            | Galvanized and powder coated steel. Lens - safety glass, transparent. Silicone gasket. EPDM cable gland.                                         |                                                |  |
| Mounting method                                      | Fixing the luminaire: 4 holes ø5,8mm spacing 70x70mm, for mounting on a wall, platform and other construction.                                   |                                                |  |
| Terminal                                             | Connection terminals: max 2x2,5mm², possibility to connect luminaire in max 2x1,5mm². A round wire in the isolation with a diameter of ø710,5mm. |                                                |  |
| Type of light source                                 | E27 lamp                                                                                                                                         |                                                |  |
| Net / gross weight of luminaire                      | 2,89kg / 3,27kg                                                                                                                                  |                                                |  |
| Box dimensions [cm]                                  | 25x25x29                                                                                                                                         |                                                |  |
| Technical data                                       |                                                                                                                                                  |                                                |  |
| Light source wattage                                 | MAX 57W / LED 11W                                                                                                                                |                                                |  |
| Ta Rated temperature                                 | +25°C                                                                                                                                            |                                                |  |
| This product contains light source                   | of energy efficiency class 🗸                                                                                                                     | 4+ <b>D</b>                                    |  |
| Possibility to order the luminaire w                 | ith LED E27 Philips Master L                                                                                                                     | EDbulb 806lm / 8,5W / 2700K (dimmable).        |  |
| Accessories sold separately                          |                                                                                                                                                  |                                                |  |
| 46999021                                             | LED E27 lamp.                                                                                                                                    |                                                |  |
| Recommended light sou                                | rces                                                                                                                                             |                                                |  |
| Osram LED Parathom Classic / Retrofit 1012<=>75W E27 |                                                                                                                                                  | Philips ECO Classic 53<=>75W E27               |  |
| Osram LED Parathom Classic / Retrofit E27            |                                                                                                                                                  | Philips Master LEDbulb / Classic / CorePro E27 |  |
| Files to download                                    |                                                                                                                                                  |                                                |  |
| Manual                                               |                                                                                                                                                  |                                                |  |
|                                                      |                                                                                                                                                  |                                                |  |
| Indexes                                              |                                                                                                                                                  |                                                |  |
| Indexes<br>Index                                     | Color                                                                                                                                            | RAL                                            |  |