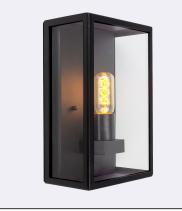

## Завантажено з mamadecor.ua

Lofoten 1940XX0011 23.07.2021 v.11.4 www.norlys.com

LOFOTEN 1940

IP 44

E27

**CE EAE** 220-240V 50-60Hz

| Type of luminaire                         |                                                                                                                                                       |                                                |                |  |
|-------------------------------------------|-------------------------------------------------------------------------------------------------------------------------------------------------------|------------------------------------------------|----------------|--|
| Type of lumianire                         | Wall luminaire.                                                                                                                                       |                                                |                |  |
| Photometric body                          | Uncovered light.                                                                                                                                      |                                                |                |  |
| Characteristics of the luminaire          | Classic design luminaire for general use. For lighting terraces, entrances, arbors and other architectural concepts.                                  |                                                |                |  |
| General information                       |                                                                                                                                                       |                                                |                |  |
| Materials                                 | Powder painted steel. Lens - safety glass, transparent. Silicone gasket. EPDM cable gland.                                                            |                                                |                |  |
| Mounting method                           | Fixing the luminaire: 3 holes ø5mm, spacing 80x105mm.                                                                                                 |                                                |                |  |
| Terminal                                  | Connection terminals: max 2x2,5mm², possibility to connect luminaire in loop max 2x1,5mm². A round wire in the isolation with a diameter of ø710,5mm. |                                                |                |  |
| Type of light source                      | E27 lamp                                                                                                                                              |                                                |                |  |
| Net / gross weight of luminaire           | 2,89kg / 3,25kg                                                                                                                                       |                                                |                |  |
| Box dimensions [cm]                       | 23x15x33                                                                                                                                              |                                                |                |  |
| Technical data                            |                                                                                                                                                       |                                                |                |  |
| Light source wattage                      | max 57W / LED 11W                                                                                                                                     |                                                |                |  |
| Ta Rated temperature                      | +25°C                                                                                                                                                 |                                                |                |  |
| This product contains light source of     | of energy efficiency cl                                                                                                                               | ass A+ D                                       |                |  |
| Possibility to order the luminaire wit    | h LED E27 Philips Ma                                                                                                                                  | aster LEDbulb 806lm / 8,5W / 2700K (dimmable)  | ).             |  |
| Accessories sold separately               |                                                                                                                                                       |                                                |                |  |
| 46999021                                  | LED E27 lamp.                                                                                                                                         |                                                |                |  |
| Recommended light sour                    | ces                                                                                                                                                   |                                                |                |  |
| Osram ECO PRO Classic 57<=>75W E27        |                                                                                                                                                       | Philips ECO Classic 53<=>75W E27               | c 53<=>75W E27 |  |
| Osram LED Parathom Classic / Retrofit E27 |                                                                                                                                                       | Philips Master LEDbulb / Classic / CorePro E27 |                |  |
| Files to download                         |                                                                                                                                                       |                                                |                |  |
| Manual                                    |                                                                                                                                                       |                                                |                |  |
|                                           |                                                                                                                                                       |                                                |                |  |
| Indexes                                   |                                                                                                                                                       |                                                |                |  |
| Indexes<br>Index                          | Color                                                                                                                                                 | RAL                                            |                |  |