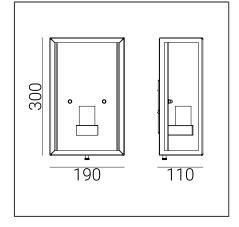

## Завантажено з mamadecor.ua

Lofoten 1940XX0011 23.07.2021 v.11.4 www.norlys.com

LOFOTEN 1940

IP 44

E27

**CE EAE** 220-240V 50-60Hz

| Type of luminaire                         |                                                                                                                                                       |                                                |                |  |
|-------------------------------------------|-------------------------------------------------------------------------------------------------------------------------------------------------------|------------------------------------------------|----------------|--|
| Type of lumianire                         | Wall luminaire.                                                                                                                                       |                                                |                |  |
| Photometric body                          | Uncovered light.                                                                                                                                      |                                                |                |  |
| Characteristics of the luminaire          | Classic design luminaire for general use. For lighting terraces, entrances, arbors and other architectural concepts.                                  |                                                |                |  |
| General information                       |                                                                                                                                                       |                                                |                |  |
| Materials                                 | Powder painted steel. Lens - safety glass, transparent. Silicone gasket. EPDM cable gland.                                                            |                                                |                |  |
| Mounting method                           | Fixing the luminaire: 3 holes ø5mm, spacing 80x105mm.                                                                                                 |                                                |                |  |
| Terminal                                  | Connection terminals: max 2x2,5mm², possibility to connect luminaire in loop max 2x1,5mm². A round wire in the isolation with a diameter of ø710,5mm. |                                                |                |  |
| Type of light source                      | E27 lamp                                                                                                                                              |                                                |                |  |
| Net / gross weight of luminaire           | 2,89kg / 3,25kg                                                                                                                                       |                                                |                |  |
| Box dimensions [cm]                       | 23x15x33                                                                                                                                              |                                                |                |  |
| Technical data                            |                                                                                                                                                       |                                                |                |  |
| Light source wattage                      | max 57W / LED 11W                                                                                                                                     |                                                |                |  |
| Ta Rated temperature                      | +25°C                                                                                                                                                 |                                                |                |  |
| This product contains light source of     | of energy efficiency cl                                                                                                                               | ass A+ D                                       |                |  |
| Possibility to order the luminaire wit    | h LED E27 Philips Ma                                                                                                                                  | aster LEDbulb 806lm / 8,5W / 2700K (dimmable)  | ).             |  |
| Accessories sold separately               |                                                                                                                                                       |                                                |                |  |
| 46999021                                  | LED E27 lamp.                                                                                                                                         |                                                |                |  |
| Recommended light sour                    | ces                                                                                                                                                   |                                                |                |  |
| Osram ECO PRO Classic 57<=>75W E27        |                                                                                                                                                       | Philips ECO Classic 53<=>75W E27               | c 53<=>75W E27 |  |
| Osram LED Parathom Classic / Retrofit E27 |                                                                                                                                                       | Philips Master LEDbulb / Classic / CorePro E27 |                |  |
| Files to download                         |                                                                                                                                                       |                                                |                |  |
| Manual                                    |                                                                                                                                                       |                                                |                |  |
|                                           |                                                                                                                                                       |                                                |                |  |
| Indexes                                   |                                                                                                                                                       |                                                |                |  |
| Indexes<br>Index                          | Color                                                                                                                                                 | RAL                                            |                |  |