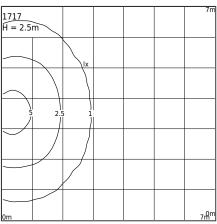

Asker big 1717XX0010 23.07.2021 v.10.2 www.norlys.com







| Type of luminaire                |                                                                                                                                            |
|----------------------------------|--------------------------------------------------------------------------------------------------------------------------------------------|
| Type of lumianire                | Wall luminaire.                                                                                                                            |
| Photometric body                 | Single-sided light facing down.                                                                                                            |
| Characteristics of the luminaire | Luminaire with a wide range of applications for e