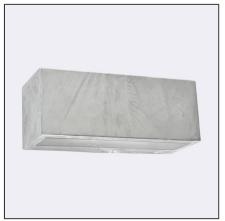

Asker big 1717XX0010 23.07.2021 v.10.2 www.norlys.com

| Type of luminaire                |                                                                                                                                            |
|----------------------------------|--------------------------------------------------------------------------------------------------------------------------------------------|
| Type of lumianire                | Wall luminaire.                                                                                                                            |
| Photometric body                 | Single-sided light facing down.                                                                                                            |
| Characteristics of the luminaire | Luminaire with a wide range of applications for example for illumination of walls and facade surfaces or any other architectural concepts. |