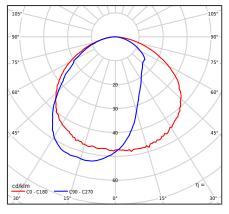

Asker big 1717XX0010 23.07.2021 v.10.2 www.norlys.com







| Type of luminaire                |                                                                                                                                            |
|----------------------------------|--------------------------------------------------------------------------------------------------------------------------------------------|
| Type of lumianire                | Wall luminaire.                                                                                                                            |
| Photometric body                 | Single-sided light facing down.                                                                                                            |
| Characteristics of the luminaire | Luminaire with a wide range of applications for