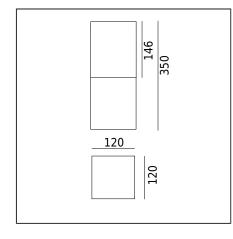

| Type of luminaire                  |                                                                                                                                                |  |  |
|------------------------------------|------------------------------------------------------------------------------------------------------------------------------------------------|--|--|
| Type of lumianire                  | Bollard.                                                                                                                                       |  |  |
| Photometric body                   | Uncovered light.                                                                                                                               |  |  |
| Characteristics of the luminaire   | Modern design luminaire with a combination of decorative crystal lampshade and durable and stable casing                                       |  |  |
| General information                |                                                                                                                                                |  |  |
| Materials                          | Hot-dip galvanized and powder-coated steel. Lens - crystal glass, satin inside.<br>Lens may change to light amber colour over time.            |  |  |
| Mounting method                    | Fixing of the luminaire: 3 holes ø9mm with a diameter of ø65mm every 120°                                                                      |  |  |
| Terminal                           | Connection terminals: max 3x4mm², possibility to connect luminaire in loop max 3x2,5mm². Round insulated cable with a diameter of max ø12,5mm. |  |  |
| Type of light source               | E27 lamp                                                                                                                                       |  |  |
| Net / gross weight of luminaire    | 6,85kg / 7,34kg                                                                                                                                |  |  |
| Box dimensions [cm]                | 38x20x21                                                                                                                                       |  |  |
| Technical data                     |                                                                                                                                                |  |  |
| E27 lamp                           | QA55 / LED A5560                                                                                                                               |  |  |
| Light source wattage               | max 46W / LED 9W                                                                                                                               |  |  |
| Ta Rated temperature               | +25°C                                                                                                                                          |  |  |
| This product contains light source | of energy efficiency class A+ D                                                                                                                |  |  |
|                                    | ith LED E27 Philips Master LEDbulb 806lm / 8,5W / 2700K (dimmable).                                                                            |  |  |
| Accessories sold separately        |                                                                                                                                                |  |  |
| 205ZX0010                          | Concreting anchor                                                                                                                              |  |  |
| 206GA0010                          | Ground anchor                                                                                                                                  |  |  |
| 206GA0S10                          | Anchoring support                                                                                                                              |  |  |
|                                    |                                                                                                                                                |  |  |