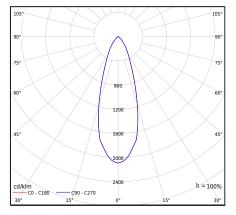

| Technical data       |        |
|----------------------|--------|
| Light source wattage | max 6W |
| Ta Rated temperature | +25°C  |

This product contains light source of energy efficiency class A+

Possibility to order the luminaire with LED lamp GU10 type Philips Master LED ExpertColor 5,5W<=> 50W PAR16 Gu10 375lm/800cd/3000K/36D (dimmable).