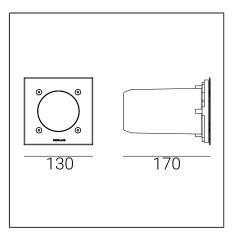

|                                 | reversing. Adjustable angle of the light maximum up to 10 degrees                                                                                                                                                                                                                            |  |  |
|---------------------------------|----------------------------------------------------------------------------------------------------------------------------------------------------------------------------------------------------------------------------------------------------------------------------------------------|--|--|
| General information             |                                                                                                                                                                                                                                                                                              |  |  |
| Materials                       | Powder painted aluminum cast. Front - stainless steel. Lens - safety glass, transparent. Silicone gasket. Nickel plated brass cable gland.                                                                                                                                                   |  |  |
| Mounting method                 | Fixing of the luminaire: 3 holes ø4,5mm on a diameter ø100mm every 120° mounting to the attached box, or to properly prepared hole in the wood (see manual).  Other accessories must be purchased separately.                                                                                |  |  |
| Terminal                        | Luminaire equipped with 05RN-F 3G1 cable with a length of 3m. For a connection in an appropriately selected electrical installation box. Maximum load: 2000kg. Note: On the glass surface at the midpoint, the operating temperatures according to standard 60598 (ambient temperature 15°C) |  |  |
| Type of light source            | LED Gu10 lamp                                                                                                                                                                                                                                                                                |  |  |
| Net / gross weight of luminaire | 1,05kg / 1,55kg                                                                                                                                                                                                                                                                              |  |  |
|                                 |                                                                                                                                                                                                                                                                                              |  |  |