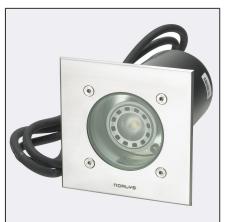

滥

Rena 1553XX0014 23.07.2021 v.14.6 www.norlys.com

| Type of luminaire                |                                                                                                                                                                                                                                                                                                |  |
|----------------------------------|------------------------------------------------------------------------------------------------------------------------------------------------------------------------------------------------------------------------------------------------------------------------------------------------|--|
| Type of lumianire                | In-ground luminaire.                                                                                                                                                                                                                                                                           |  |
| Photometric body                 | Uncovered light.                                                                                                                                                                                                                                                                               |  |
| Characteristics of the luminaire | Indicative luminaire or as a spotlight on which you can ride with pneumatic tires. Luminaires should not be used on traffic lanes, where they would be exposed to horizontal weight due to sudden braking, acceleration, and reversing. Adjustable angle of the light maximum up to 10 degrees |  |