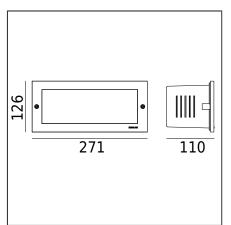

|                                 | Carlot places                                                                                                                                       |  |
|---------------------------------|-----------------------------------------------------------------------------------------------------------------------------------------------------|--|
| General information             |                                                                                                                                                     |  |
| Materials                       | Powder painted aluminum cast. Lens - safety glass, milky colour. Silicone gasket. EPDM cable gland.                                                 |  |
| Mounting method                 | Mounting of the luminaire: embedded in the wall - hole 258x112x115, fixing in a layered wall - hole 235x96x82                                       |  |
| Terminal                        | Connection terminals: max 3x2.5mm², Possibility to connect the luminaire in loops, max 3x1.5mm². Round insulated cable with a diameter of ø7 10.5mm |  |
| Type of light source            | E14 lamp                                                                                                                                            |  |
| Net / gross weight of luminaire | 1,44kg / 1,6kg                                                                                                                                      |  |
| Box dimensions [cm]             | 27x12,5x11,5                                                                                                                                        |  |