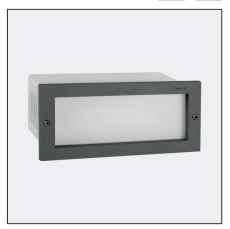

Grimstad 1546XX0010 23.07.2021 v.10.3 www.norlys.com

| Type of luminaire                                                                                                     |                            |  |
|-----------------------------------------------------------------------------------------------------------------------|----------------------------|--|
| Type of lumianire                                                                                                     | Recessed wall luminaire.   |  |
| Photometric body                                                                                                      | Diffused, uncovered light. |  |
| aracteristics of the luminaire The luminaire is suitable for lighting stairs, steps, staircases, pathway other places |                            |  |

|                                 | Carlot places                                                                                                                                       |  |
|---------------------------------|-----------------------------------------------------------------------------------------------------------------------------------------------------|--|
| General information             |                                                                                                                                                     |  |
| Materials                       | Powder painted aluminum cast. Lens - safety glass, milky colour. Silicone gasket. EPDM cable gland.                                                 |  |
| Mounting method                 | Mounting of the luminaire: embedded in the wall - hole 258x112x115, fixing in a layered wall - hole 235x96x82                                       |  |
| Terminal                        | Connection terminals: max 3x2.5mm², Possibility to connect the luminaire in loops, max 3x1.5mm². Round insulated cable with a diameter of ø7 10.5mm |  |
| Type of light source            | E14 lamp                                                                                                                                            |  |
| Net / gross weight of luminaire | 1,44kg / 1,6kg                                                                                                                                      |  |
| Box dimensions [cm]             | 27x12,5x11,5                                                                                                                                        |  |