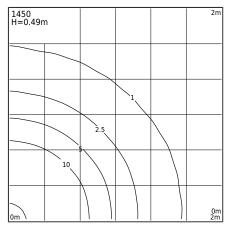

| Type of lumianire                                                                                                       | Bollard.                                                                                            |                                                                                                                                                                                                          |  |
|-------------------------------------------------------------------------------------------------------------------------|-----------------------------------------------------------------------------------------------------|----------------------------------------------------------------------------------------------------------------------------------------------------------------------------------------------------------|--|
| Photometric body                                                                                                        | Light with rotationally symmetrical light distribution, covered from the top.                       |                                                                                                                                                                                                          |  |
| Characteristics of the luminaire                                                                                        | Bollard luminaire of stable and durable construction. For lighting private areas and public spaces. |                                                                                                                                                                                                          |  |
| General information                                                                                                     |                                                                                                     |                                                                                                                                                                                                          |  |
| Materials                                                                                                               | scandinavian painted pine, hot-dip of                                                               | Wood - scandinavian painted pine and hot-dip galvanized steel. Wood -<br>scandinavian painted pine, hot-dip galvanized and powder painted steel. Lens -<br>plastic PMMA in milky color. Silicone gasket. |  |
| Mounting method                                                                                                         | Fixing of the luminaire: 3 holes ø9m                                                                | Fixing of the luminaire: 3 holes ø9mm with a diameter of ø65mm every 120°.                                                                                                                               |  |
| Terminal                                                                                                                |                                                                                                     | Connection terminals: max 3x2,5mm², possibility to connect luminaire in loop max 3x1,5mm². A round wire in the isolation with a diameter of max ø12,5mm                                                  |  |
| Type of light source                                                                                                    | E27 lamp                                                                                            |                                                                                                                                                                                                          |  |
| Net / gross weight of luminaire                                                                                         | 4,6kg / 5,6kg                                                                                       |                                                                                                                                                                                                          |  |
| Box dimensions [cm]                                                                                                     | 20x20x55                                                                                            |                                                                                                                                                                                                          |  |
| Technical data                                                                                                          |                                                                                                     |                                                                                                                                                                                                          |  |
| E27 lamp                                                                                                                | 0A55 / LED A5560                                                                                    | QA55 / LED A5560                                                                                                                                                                                         |  |
| Light source wattage                                                                                                    | MAX 46W / LED 9W                                                                                    |                                                                                                                                                                                                          |  |
| Ta Rated temperature                                                                                                    | +25°C                                                                                               |                                                                                                                                                                                                          |  |
| This product contains light source                                                                                      | e of energy efficiency class A+ D                                                                   |                                                                                                                                                                                                          |  |
|                                                                                                                         | LED E27 lamp Philips Master LEDbulb                                                                 |                                                                                                                                                                                                          |  |
| Accessories sold separately                                                                                             |                                                                                                     |                                                                                                                                                                                                          |  |
|                                                                                                                         |                                                                                                     |                                                                                                                                                                                                          |  |
| 205ZX0010                                                                                                               | Concreting anchor.                                                                                  | Ground anchor.                                                                                                                                                                                           |  |
| 206GA0010                                                                                                               |                                                                                                     |                                                                                                                                                                                                          |  |
| 206GA0S10                                                                                                               | Anchoring support.                                                                                  |                                                                                                                                                                                                          |  |
| 46999021                                                                                                                | LED E27 lamp.                                                                                       |                                                                                                                                                                                                          |  |
| Recommended light so                                                                                                    | urces                                                                                               |                                                                                                                                                                                                          |  |
| Osram LED Parathom Classic E2                                                                                           | Philips Master LEDbulb / Ledbulb Classic E27                                                        |                                                                                                                                                                                                          |  |
| Osram ECO PRO Classic 46<=>6                                                                                            | OW E27 Philips ECO Clas                                                                             | ssic 42<=>60W E27                                                                                                                                                                                        |  |
| -                                                                                                                       |                                                                                                     |                                                                                                                                                                                                          |  |
| Spare parts                                                                                                             |                                                                                                     |                                                                                                                                                                                                          |  |
| · ·                                                                                                                     | Lens.                                                                                               |                                                                                                                                                                                                          |  |
| Spare parts   06291001   08288004                                                                                       | Lens.<br>Gasket.                                                                                    |                                                                                                                                                                                                          |  |
| 06291001                                                                                                                |                                                                                                     |                                                                                                                                                                                                          |  |
| 06291001<br>08288004                                                                                                    | Gasket.                                                                                             | notometric IES files                                                                                                                                                                                     |  |
| 06291001<br>08288004<br>Files to download                                                                               | Gasket.<br>Pł                                                                                       | notometric IES files<br>anual                                                                                                                                                                            |  |
| 06291001<br>08288004<br>Files to download<br>Photometric LDT files                                                      | Gasket.<br>Pł                                                                                       |                                                                                                                                                                                                          |  |
| 06291001<br>08288004<br>Files to download<br>Photometric LDT files<br>3D models and drawings                            | Gasket.<br>Pł                                                                                       |                                                                                                                                                                                                          |  |
| 06291001<br>08288004<br>Files to download<br>Photometric LDT files<br>3D models and drawings<br>BIM ArchiCAD            | Gasket.<br>Pł                                                                                       |                                                                                                                                                                                                          |  |
| 06291001<br>08288004<br>Files to download<br>Photometric LDT files<br>3D models and drawings<br>BIM ArchiCAD<br>Indexes | Gasket.<br>Pł<br>M                                                                                  | anual                                                                                                                                                                                                    |  |