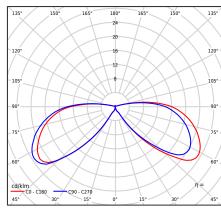

| Type of lumianire                                                                                                       | Bollard.                                                                                            |                                                                                                                                                                                                          |  |
|-------------------------------------------------------------------------------------------------------------------------|-----------------------------------------------------------------------------------------------------|----------------------------------------------------------------------------------------------------------------------------------------------------------------------------------------------------------|--|
| Photometric body                                                                                                        | Light with rotationally symmetrical light distribution, covered from the top.                       |                                                                                                                                                                                                          |  |
| Characteristics of the luminaire                                                                                        | Bollard luminaire of stable and durable construction. For lighting private areas and public spaces. |                                                                                                                                                                                                          |  |
| General information                                                                                                     |                                                                                                     |                                                                                                                                                                                                          |  |
| Materials                                                                                                               | scandinavian painted pine, hot-dip of                                                               | Wood - scandinavian painted pine and hot-dip galvanized steel. Wood -<br>scandinavian painted pine, hot-dip galvanized and powder painted steel. Lens -<br>plastic PMMA in milky color. Silicone gasket. |  |
| Mounting method                                                                                                         | Fixing of the luminaire: 3 holes ø9m                                                                | Fixing of the luminaire: 3 holes ø9mm with a diameter of ø65mm every 120°.                                                                                                                               |  |
| Terminal                                                                                                                |                                                                                                     | Connection terminals: max 3x2,5mm², possibility to connect luminaire in loop max 3x1,5mm². A round wire in the isolation with a diameter of max ø12,5mm                                                  |  |
| Type of light source                                                                                                    | E27 lamp                                                                                            |                                                                                                                                                                                                          |  |
| Net / gross weight of luminaire                                                                                         | 4,6kg / 5,6kg                                                                                       |                                                                                                                                                                                                          |  |
| Box dimensions [cm]                                                                                                     | 20x20x55                                                                                            |                                                                                                                                                                                                          |  |
| Technical data                                                                                                          |                                                                                                     |                                                                                                                                                                                                          |  |
| E27 lamp                                                                                                                | 0A55 / LED A5560                                                                                    | QA55 / LED A5560                                                                                                                                                                                         |  |
| Light source wattage                                                                                                    | MAX 46W / LED 9W                                                                                    |                                                                                                                                                                                                          |  |
| Ta Rated temperature                                                                                                    | +25°C                                                                                               |                                                                                                                                                                                                          |  |
| This product contains light source                                                                                      | e of energy efficiency class A+ D                                                                   |                                                                                                                                                                                                          |  |
|                                                                                                                         | LED E27 lamp Philips Master LEDbulb                                                                 |                                                                                                                                                                                                          |  |
| Accessories sold separately                                                                                             |                                                                                                     |                                                                                                                                                                                                          |  |
|                                                                                                                         |                                                                                                     |                                                                                                                                                                                                          |  |
| 205ZX0010                                                                                                               | Concreting anchor.                                                                                  | Ground anchor.                                                                                                                                                                                           |  |
| 206GA0010                                                                                                               |                                                                                                     |                                                                                                                                                                                                          |  |
| 206GA0S10                                                                                                               | Anchoring support.                                                                                  |                                                                                                                                                                                                          |  |
| 46999021                                                                                                                | LED E27 lamp.                                                                                       |                                                                                                                                                                                                          |  |
| Recommended light so                                                                                                    | urces                                                                                               |                                                                                                                                                                                                          |  |
| Osram LED Parathom Classic E2                                                                                           | Philips Master LEDbulb / Ledbulb Classic E27                                                        |                                                                                                                                                                                                          |  |
| Osram ECO PRO Classic 46<=>6                                                                                            | OW E27 Philips ECO Clas                                                                             | ssic 42<=>60W E27                                                                                                                                                                                        |  |
| -                                                                                                                       |                                                                                                     |                                                                                                                                                                                                          |  |
| Spare parts                                                                                                             |                                                                                                     |                                                                                                                                                                                                          |  |
| · ·                                                                                                                     | Lens.                                                                                               |                                                                                                                                                                                                          |  |
| Spare parts   06291001   08288004                                                                                       | Lens.<br>Gasket.                                                                                    |                                                                                                                                                                                                          |  |
| 06291001                                                                                                                |                                                                                                     |                                                                                                                                                                                                          |  |
| 06291001<br>08288004                                                                                                    | Gasket.                                                                                             | notometric IES files                                                                                                                                                                                     |  |
| 06291001<br>08288004<br>Files to download                                                                               | Gasket.<br>Pł                                                                                       | notometric IES files<br>anual                                                                                                                                                                            |  |
| 06291001<br>08288004<br>Files to download<br>Photometric LDT files                                                      | Gasket.<br>Pł                                                                                       |                                                                                                                                                                                                          |  |
| 06291001<br>08288004<br>Files to download<br>Photometric LDT files<br>3D models and drawings                            | Gasket.<br>Pł                                                                                       |                                                                                                                                                                                                          |  |
| 06291001<br>08288004<br>Files to download<br>Photometric LDT files<br>3D models and drawings<br>BIM ArchiCAD            | Gasket.<br>Pł                                                                                       |                                                                                                                                                                                                          |  |
| 06291001<br>08288004<br>Files to download<br>Photometric LDT files<br>3D models and drawings<br>BIM ArchiCAD<br>Indexes | Gasket.<br>Pł<br>M                                                                                  | anual                                                                                                                                                                                                    |  |