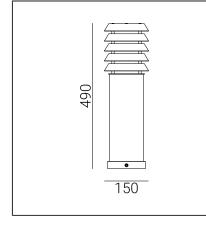

| Type of lumianire                                                                                                       | Bollard.                                                                                            |                                                                                                                                                                                                          |  |
|-------------------------------------------------------------------------------------------------------------------------|-----------------------------------------------------------------------------------------------------|----------------------------------------------------------------------------------------------------------------------------------------------------------------------------------------------------------|--|
| Photometric body                                                                                                        | Light with rotationally symmetrical light distribution, covered from the top.                       |                                                                                                                                                                                                          |  |
| Characteristics of the luminaire                                                                                        | Bollard luminaire of stable and durable construction. For lighting private areas and public spaces. |                                                                                                                                                                                                          |  |
| General information                                                                                                     |                                                                                                     |                                                                                                                                                                                                          |  |
| Materials                                                                                                               | scandinavian painted pine, hot-dip of                                                               | Wood - scandinavian painted pine and hot-dip galvanized steel. Wood -<br>scandinavian painted pine, hot-dip galvanized and powder painted steel. Lens -<br>plastic PMMA in milky color. Silicone gasket. |  |
| Mounting method                                                                                                         | Fixing of the luminaire: 3 holes ø9m                                                                | Fixing of the luminaire: 3 holes ø9mm with a diameter of ø65mm every 120°.                                                                                                                               |  |
| Terminal                                                                                                                |                                                                                                     | Connection terminals: max 3x2,5mm², possibility to connect luminaire in loop max 3x1,5mm². A round wire in the isolation with a diameter of max ø12,5mm                                                  |  |
| Type of light source                                                                                                    | E27 lamp                                                                                            |                                                                                                                                                                                                          |  |
| Net / gross weight of luminaire                                                                                         | 4,6kg / 5,6kg                                                                                       |                                                                                                                                                                                                          |  |
| Box dimensions [cm]                                                                                                     | 20x20x55                                                                                            |                                                                                                                                                                                                          |  |
| Technical data                                                                                                          |                                                                                                     |                                                                                                                                                                                                          |  |
| E27 lamp                                                                                                                | 0A55 / LED A5560                                                                                    | QA55 / LED A5560                                                                                                                                                                                         |  |
| Light source wattage                                                                                                    | MAX 46W / LED 9W                                                                                    |                                                                                                                                                                                                          |  |
| Ta Rated temperature                                                                                                    | +25°C                                                                                               |                                                                                                                                                                                                          |  |
| This product contains light source                                                                                      | e of energy efficiency class A+ D                                                                   |                                                                                                                                                                                                          |  |
|                                                                                                                         | LED E27 lamp Philips Master LEDbulb                                                                 |                                                                                                                                                                                                          |  |
| Accessories sold separately                                                                                             |                                                                                                     |                                                                                                                                                                                                          |  |
|                                                                                                                         |                                                                                                     |                                                                                                                                                                                                          |  |
| 205ZX0010                                                                                                               | Concreting anchor.                                                                                  | Ground anchor.                                                                                                                                                                                           |  |
| 206GA0010                                                                                                               |                                                                                                     |                                                                                                                                                                                                          |  |
| 206GA0S10                                                                                                               | Anchoring support.                                                                                  |                                                                                                                                                                                                          |  |
| 46999021                                                                                                                | LED E27 lamp.                                                                                       |                                                                                                                                                                                                          |  |
| Recommended light so                                                                                                    | urces                                                                                               |                                                                                                                                                                                                          |  |
| Osram LED Parathom Classic E2                                                                                           | Philips Master LEDbulb / Ledbulb Classic E27                                                        |                                                                                                                                                                                                          |  |
| Osram ECO PRO Classic 46<=>6                                                                                            | OW E27 Philips ECO Clas                                                                             | ssic 42<=>60W E27                                                                                                                                                                                        |  |
| -                                                                                                                       |                                                                                                     |                                                                                                                                                                                                          |  |
| Spare parts                                                                                                             |                                                                                                     |                                                                                                                                                                                                          |  |
| · ·                                                                                                                     | Lens.                                                                                               |                                                                                                                                                                                                          |  |
| Spare parts   06291001   08288004                                                                                       | Lens.<br>Gasket.                                                                                    |                                                                                                                                                                                                          |  |
| 06291001                                                                                                                |                                                                                                     |                                                                                                                                                                                                          |  |
| 06291001<br>08288004                                                                                                    | Gasket.                                                                                             | notometric IES files                                                                                                                                                                                     |  |
| 06291001<br>08288004<br>Files to download                                                                               | Gasket.<br>Pł                                                                                       | notometric IES files<br>anual                                                                                                                                                                            |  |
| 06291001<br>08288004<br>Files to download<br>Photometric LDT files                                                      | Gasket.<br>Pł                                                                                       |                                                                                                                                                                                                          |  |
| 06291001<br>08288004<br>Files to download<br>Photometric LDT files<br>3D models and drawings                            | Gasket.<br>Pł                                                                                       |                                                                                                                                                                                                          |  |
| 06291001<br>08288004<br>Files to download<br>Photometric LDT files<br>3D models and drawings<br>BIM ArchiCAD            | Gasket.<br>Pł                                                                                       |                                                                                                                                                                                                          |  |
| 06291001<br>08288004<br>Files to download<br>Photometric LDT files<br>3D models and drawings<br>BIM ArchiCAD<br>Indexes | Gasket.<br>Pł<br>M                                                                                  | anual                                                                                                                                                                                                    |  |