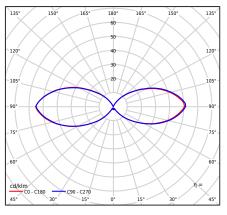

## 

Stockholm 1433XX0010 23.07.2021 v.10.2 www.norlys.com

| Type of luminaire                                                                                                                      |                                                                   |  |
|----------------------------------------------------------------------------------------------------------------------------------------|-------------------------------------------------------------------|--|
| Type of lumianire                                                                                                                      | Bollard.                                                          |  |
| Photometric body                                                                                                                       | Uncovered light with rotationally symmetrical light distribution. |  |
| Characteristics of the luminaire  A bollard luminaire with a stable and durable structure. For lighting private areas and public areas |                                                                   |  |