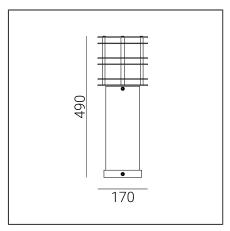

| General information             |                                                                                                                                                                                                                  |  |
|---------------------------------|------------------------------------------------------------------------------------------------------------------------------------------------------------------------------------------------------------------|--|
| Materials                       | Wood - scandinavian impregnated pine and hot-dip galvanized steel. Wood -<br>scandinavian impregnated pine, hot-dip galvanized and powder painted steel.<br>Lens - plastic PMMA in milky color. Silicone gasket. |  |
| Mounting method                 | Fixing of the luminaire: 3 holes ø9mm with a diameter of ø65mm every 120 °.                                                                                                                                      |  |
| Terminal                        | Connection terminals: max 3x2.5mm², possibility to connect the luminaire in loops, max 3x1.5mm². Cable in a round wire with a maximum diameter of ø12.5mm                                                        |  |
| Type of light source            | E27 lamp                                                                                                                                                                                                         |  |
| Net / gross weight of luminaire | 5,35kg / 6,35kg                                                                                                                                                                                                  |  |
| Box dimensions [cm]             | 20x20x55                                                                                                                                                                                                         |  |