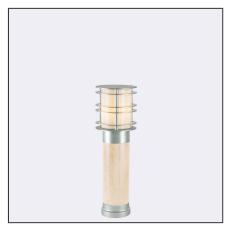

## 

Stockholm 1433XX0010 23.07.2021 v.10.2 www.norlys.com

| Type of luminaire                                                                                                                      |                                                                   |  |
|----------------------------------------------------------------------------------------------------------------------------------------|-------------------------------------------------------------------|--|
| Type of lumianire                                                                                                                      | Bollard.                                                          |  |
| Photometric body                                                                                                                       | Uncovered light with rotationally symmetrical light distribution. |  |
| Characteristics of the luminaire  A bollard luminaire with a stable and durable structure. For lighting private areas and public areas |                                                                   |  |