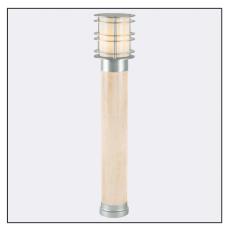

Stockholm 1423XX0010 23.07.2021 v.10.2 www.norlys.com

| Type of luminaire                                                                                                                |                                                                               |
|----------------------------------------------------------------------------------------------------------------------------------|-------------------------------------------------------------------------------|
| Type of lumianire                                                                                                                | Bollard.                                                                      |
| Photometric body                                                                                                                 | Light with rotationally symmetrical light distribution, covered from the top. |
| Characteristics of the luminaire Bollard luminaire of stable and durable construction. For lighting private a and public spaces. |                                                                               |