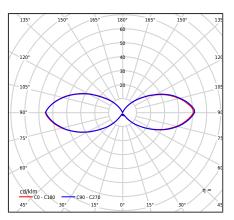

Stockholm 1423XX0010 23.07.2021 v.10.2 www.norlys.com

| Type of luminaire                                                                                                                |                                                                               |
|----------------------------------------------------------------------------------------------------------------------------------|-------------------------------------------------------------------------------|
| Type of lumianire                                                                                                                | Bollard.                                                                      |
| Photometric body                                                                                                                 | Light with rotationally symmetrical light distribution, covered from the top. |
| Characteristics of the luminaire Bollard luminaire of stable and durable construction. For lighting private a and public spaces. |                                                                               |