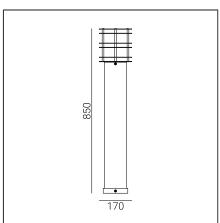

| General information             |                                                                                                                                                                                                                  |  |
|---------------------------------|------------------------------------------------------------------------------------------------------------------------------------------------------------------------------------------------------------------|--|
| Materials                       | Wood - scandinavian impregnated pine and hot-dip galvanized steel. Wood -<br>scandinavian impregnated pine, hot-dip galvanized and powder painted steel.<br>Lens - plastic PMMA in milky color. Silicone gasket. |  |
| Mounting method                 | Fixing of the luminaire: 3 holes ø9mm with a diameter of ø65mm every 120 °.                                                                                                                                      |  |
| Terminal                        | Connection terminals: max 3x2,5mm², possibility to connect luminaire in loop max 3x1,5mm². A round wire in the isolation with a diameter of max ø12,5mm.                                                         |  |
| Type of light source            | E27 lamp                                                                                                                                                                                                         |  |
| Net / gross weight of luminaire | 6,75kg / 8,15kg                                                                                                                                                                                                  |  |
| Box dimensions [cm]             | 20x20x91                                                                                                                                                                                                         |  |