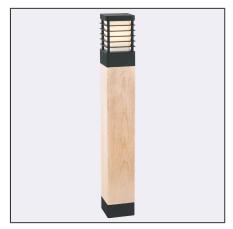

## HALMSTAD 1413

Halmstad 1413XX0010 23.07.2021 v.10.2 www.norlys.com

| 120 |
|-----|

| Type of luminaire                                                                                                                            |                                               |  |
|----------------------------------------------------------------------------------------------------------------------------------------------|-----------------------------------------------|--|
| Type of lumianire                                                                                                                            | Bollard.                                      |  |
| Photometric body                                                                                                                             | Uncovered light, partly covered from the top. |  |
| Characteristics of the luminaire Bollard luminaire of stable and durable construction. For lighting privational privation and public spaces. |                                               |  |

| General information             |                                                                                                                                                                                                            |  |
|---------------------------------|------------------------------------------------------------------------------------------------------------------------------------------------------------------------------------------------------------|--|
| Materials                       | Wood - scandinavian impregnated pine and hot-dip galvanized steel. Wood - scandinavian impregnated pine, hot-dip galvanized and powder painted steel. Lens - plastic PMMA in milky color. Silicone gasket. |  |
| Mounting method                 | Fixing of the luminaire: 3 holes ø9mm with a diameter of ø65mm every 120 °.                                                                                                                                |  |
| Terminal                        | Connection terminals: max 3x2,5mm², possibility to connect luminaire in loop max 3x1,5mm². A round wire in the isolation with a diameter of max ø12,5mm.                                                   |  |
| Type of light source            | E27 lamp                                                                                                                                                                                                   |  |
| Net / gross weight of luminaire | 7,75kg / 8,75kg                                                                                                                                                                                            |  |
| Box dimensions [cm]             | 93x16x16                                                                                                                                                                                                   |  |