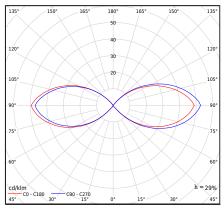

| Technical data       |                  |  |
|----------------------|------------------|--|
| E27 lamp             | QA55 / LED A5560 |  |
| Light source wattage | MAX 46W / LED 9W |  |
| Ta Rated temperature | +25°C            |  |

This product contains light source of energy efficiency class A+ D

Possibility to order the luminaire with LED E27 Philips Master LEDbulb 806lm / 8,5W / 2700K (dimmable).

| Recommended light sources          |                                              |  |
|------------------------------------|----------------------------------------------|--|
| Osram LED Parathom Classic E27     | Philips Master LEDbulb / Ledbulb Classic E27 |  |
| Osram ECO PRO Classic 46<=>60W E27 | Philips ECO Classic 42<=>60W E27             |  |