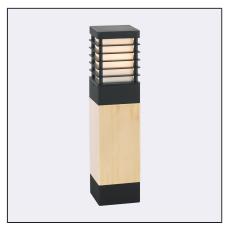

## HALMSTAD 1403

Halmstad 1403XX0010 23.07.2021 v.10.2 www.norlys.com

| Type of luminaire                |                                                                                                     |
|----------------------------------|-----------------------------------------------------------------------------------------------------|
| Type of lumianire                | Bollard.                                                                                            |
| Photometric body                 | Uncovered light, partly covered from the top.                                                       |
| Characteristics of the luminaire | Bollard luminaire of stable and durable construction. For lighting private areas and public spaces. |

| General information             |                                                                                                                                                                                                                  |  |
|---------------------------------|------------------------------------------------------------------------------------------------------------------------------------------------------------------------------------------------------------------|--|
| Materials                       | Wood - scandinavian impregnated pine and hot-dip galvanized steel. Wood -<br>scandinavian impregnated pine, hot-dip galvanized and powder painted steel.<br>Lens - plastic PMMA in milky color. Silicone gasket. |  |
| Mounting method                 | Fixing of the luminaire: 3 holes ø9mm with a diameter of ø65mm every 120 °.                                                                                                                                      |  |
| Terminal                        | Connection terminals: max 3x2,5mm², possibility to connect luminaire in loop max 3x1,5mm². A round wire in the isolation with a diameter of max ø12,5mm.                                                         |  |
| Type of light source            | E27 lamp                                                                                                                                                                                                         |  |
| Net / gross weight of luminaire | 6,2kg / 6,8kg                                                                                                                                                                                                    |  |
| Box dimensions [cm]             | 57x16x16                                                                                                                                                                                                         |  |