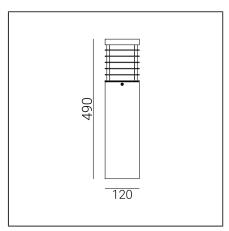

| General information             |                                                                                                                                                                                                                  |  |
|---------------------------------|------------------------------------------------------------------------------------------------------------------------------------------------------------------------------------------------------------------|--|
| Materials                       | Wood - scandinavian impregnated pine and hot-dip galvanized steel. Wood -<br>scandinavian impregnated pine, hot-dip galvanized and powder painted steel.<br>Lens - plastic PMMA in milky color. Silicone gasket. |  |
| Mounting method                 | Fixing of the luminaire: 3 holes ø9mm with a diameter of ø65mm every 120 °.                                                                                                                                      |  |
| Terminal                        | Connection terminals: max 3x2,5mm², possibility to connect luminaire in loop max 3x1,5mm². A round wire in the isolation with a diameter of max ø12,5mm.                                                         |  |
| Type of light source            | E27 lamp                                                                                                                                                                                                         |  |
| Net / gross weight of luminaire | 6,2kg / 6,8kg                                                                                                                                                                                                    |  |
| Box dimensions [cm]             | 57x16x16                                                                                                                                                                                                         |  |