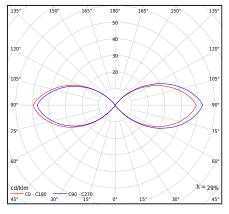

| Technical data       |                  |
|----------------------|------------------|
| E27 lamp             | QA55 / LED A5560 |
| Light source wattage | MAX 46W / LED 9W |
| Ta Rated temperature | +25°C            |