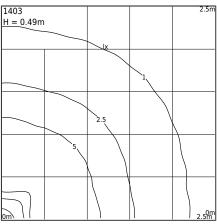

## HALMSTAD 1403

Halmstad 1403XX0010 23.07.2021 v.10.2 www.norlys.com

| Type of luminaire                |                                                                                                     |
|----------------------------------|-----------------------------------------------------------------------------------------------------|
| Type of lumianire                | Bollard.                                                                                            |
| Photometric body                 | Uncovered light, partly covered from the top.                                                       |
| Characteristics of the luminaire | Bollard luminaire of stable and durable construction. For lighting private areas and public spaces. |