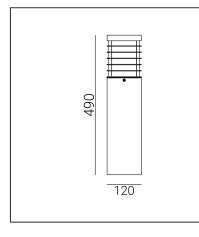

| 51                               |                                                                                                                                                                                                          |  |
|----------------------------------|----------------------------------------------------------------------------------------------------------------------------------------------------------------------------------------------------------|--|
| Type of lumianire                | Bollard.                                                                                                                                                                                                 |  |
| Photometric body                 | Uncovered light, partly covered from the top.                                                                                                                                                            |  |
| Characteristics of the luminaire | Bollard luminaire of stable and durable construction. For lighting private areas and public spaces.                                                                                                      |  |
| General information              |                                                                                                                                                                                                          |  |
| Materials                        | Wood - scandinavian painted pine and hot-dip galvanized steel. Wood -<br>scandinavian painted pine, hot-dip galvanized and powder painted steel. Lens -<br>plastic PMMA in milky color. Silicone gasket. |  |
| Mounting method                  | Fixing of the luminaire: 3 holes ø9mm with a diameter of ø65mm every 120 °.                                                                                                                              |  |
| Terminal                         | Connection terminals: max 3x2,5mm², possibility to connect luminaire in loop max 3x1,5mm². A round wire in the isolation with a diameter of max ø12,5mm.                                                 |  |
| Type of light source             | E27 lamp                                                                                                                                                                                                 |  |
| Net / gross weight of luminaire  | 6,09kg / 6,79kg                                                                                                                                                                                          |  |