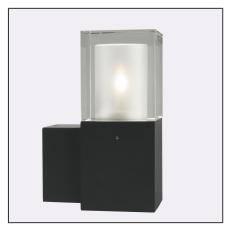

Arendal 1250XX0009 23.07.2021 v.09.3 www.norlys.com

| Type of luminaire                |                                                                                                      |
|----------------------------------|------------------------------------------------------------------------------------------------------|
| Type of lumianire                | Wall luminaire.                                                                                      |
| Photometric body                 | Uncovered light.                                                                                     |
| Characteristics of the luminaire | Modern design luminaire with a combination of decorative crystal lampshade and metal lamp enclosure. |

| General information     |                                                                                                                                                          |
|-------------------------|----------------------------------------------------------------------------------------------------------------------------------------------------------|
| Materials               | Powder painted aluminum cast. Lens - crystal glass, satin inside. Lens may change to light amber colour over time. Nylon6 cable gland.                   |
| Mounting method         | Fixing of the luminaire: 2 holes ø5mm, spacing 34x54mm.                                                                                                  |
| Terminal                | Connection terminals: max 2x2,5mm², possibility to connect luminaire in loop max 2x1,5mm². A round wire in the isolation with a diameter of max ø12,5mm. |
| Type of light source    | E14 lamp                                                                                                                                                 |
| Net weight of luminaire | 2,3kg                                                                                                                                                    |
| Box dimensions [cm]     | 27x11x20,5                                                                                                                                               |