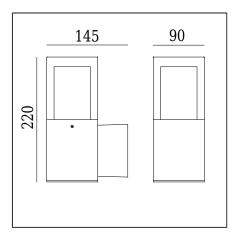

| General information     |                                                                                                                                                          |
|-------------------------|----------------------------------------------------------------------------------------------------------------------------------------------------------|
| Materials               | Powder painted aluminum cast. Lens - crystal glass, satin inside. Lens may change to light amber colour over time. Nylon6 cable gland.                   |
| Mounting method         | Fixing of the luminaire: 2 holes ø5mm, spacing 34x54mm.                                                                                                  |
| Terminal                | Connection terminals: max 2x2,5mm², possibility to connect luminaire in loop max 2x1,5mm². A round wire in the isolation with a diameter of max ø12,5mm. |
| Type of light source    | E14 lamp                                                                                                                                                 |
| Net weight of luminaire | 2,3kg                                                                                                                                                    |
| Box dimensions [cm]     | 27x11x20,5                                                                                                                                               |