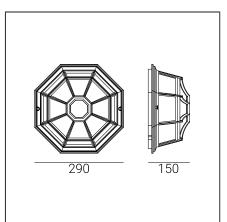

| General information             |                                                                                                                                                       |
|---------------------------------|-------------------------------------------------------------------------------------------------------------------------------------------------------|
| Materials                       | Powder painted aluminum cast. Lens - polycarbonate with structure, UV stabilized . Silicone gasket. EPDM cable gland.                                 |
| Mounting method                 | Fixing of the luminaire: 2 holes                                                                                                                      |
| Terminal                        | Connection terminals: max 2x2,5mm², possibility to connect luminaire in loop max 2x1,5mm². A round wire in the isolation with a diameter of ø710,5mm. |
| Type of light source            | E27 lamp                                                                                                                                              |
| Net / gross weight of luminaire | 1,95kg / 1,95kg                                                                                                                                       |
| Box dimensions [cm]             | 30x16x31,5                                                                                                                                            |