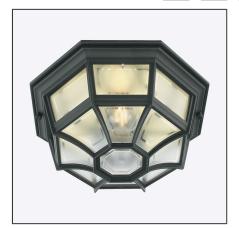

Latina 105XX0009 23.07.2021 v.09.3 www.norlys.com

| Type of luminaire                                                                                                                  |                            |  |
|------------------------------------------------------------------------------------------------------------------------------------|----------------------------|--|
| Type of lumianire                                                                                                                  | Wall/ceiling luminaire.    |  |
| Photometric body                                                                                                                   | Diffused, uncovered light. |  |
| Characteristics of the luminaire Classic design wall-mounted luminaire. For lighting gardens, terraces and architectural concepts. |                            |  |