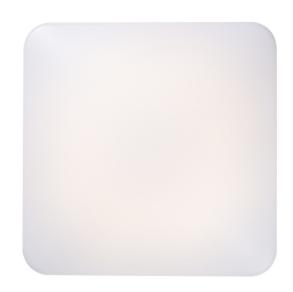

## Montone 28X28 2700K

Height (cm): 9 Projection (cm): 9 Width (cm): 28 28

## Montone 28X28 2700K

Item number: 49976101 White EAN: 5701581484580

Packaging unit 3 Material: Metal/Plastic

IP20, Class 1 (Earth contact), 230V LED MODUL, Light source incl. 10w led

Parallel connection not possible

## Lightsource info (pr. lightsource)

Lumen: 1000 Lifetime: 20000 On/Off: 20000

Colour temperature: 2700K

RA: 80

Beam angle: 120° Dimmable: No

Montone is a classic and timeless ceiling lamp with an opal white shade, which gives a nice and pleasant light. The simple expression means that Montone fits beautifully into most homes. The ceiling lamp has an integrated LED, which is energy-saving and contributes to long life.