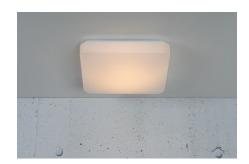

## Montone 28X28 2700K

Height (cm): 9 Projection (cm): 9 Width (cm): 28 28

## Montone 28X28 2700K

Item number: 49976101 White EAN: 5701581484580

Packaging unit 3 Material: Metal/Plastic

IP20, Class 1 (Earth contact), 230V LED MODUL, Light source incl. 10w led

Parallel connection not possible

## Lightsource info (pr. lightsource)

Lumen: 1000 Lifetime: 20000 On/Off: 20000

Colour temperature: 2700K

RA: 80

Beam angle: 120° Dimmable: No

Montone is a classic and timeless ceiling lamp with an opal white shade, which gives a nice and pleasant light. The simple expression means that Montone fits beautifully into most homes. The ceiling lamp has an integrated LED, which is energy-saving and contributes to long life.