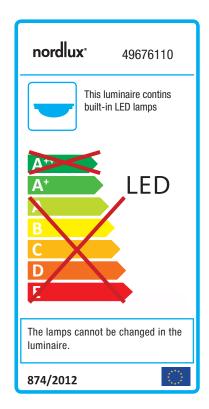

## Westport 120

Item number: 49676110 Grey EAN: 5701581482081

Packaging unit 6 Material: Plastic

IP65, Class 2 (Double isolated), 230V LED MODUL, Light source incl. 43w led

Parallel connection possible

Area: Outdoor Energy class A+

## Lightsource info (pr. lightsource)

Lumen: 4400 Lumen/Watt: 102,33 Lifetime: 25000 On/Off: 20000

Colour temperature: 4000K

RA: 80

Beam angle: 125° Dimmable: No

Energy class A+

Westpost is an IP65 light fixture with an integrated LED light source, which contributes to a long life of 25,000 hours. The light fixture provides a good functional light of 4000 K, and simultaneously has a high degree of protection, which makes it particularly useful for outdoor use in e.g. the garage, workshop or carport.