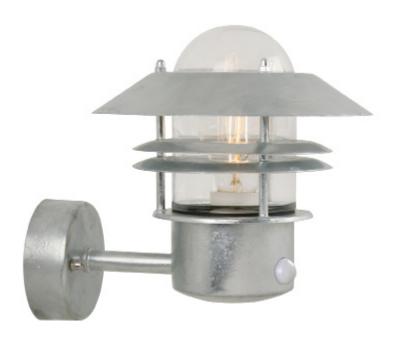

## Westport 120

## Westport 120

Item number: 49676110 Grey EAN: 5701581482081

Packaging unit 6 Material: Plastic

IP65, Class 2 (Double isolated), 230V LED MODUL, Light source incl. 43w led

Parallel connection possible

Area: Outdoor Energy class A+

## Lightsource info (pr. lightsource)

Lumen: 4400 Lumen/Watt: 102,33 Lifetime: 25000 On/Off: 20000

Colour temperature: 4000K

RA: 80

Beam angle: 125° Dimmable: No

Energy class A+

Westpost is an IP65 light fixture with an integrated LED light source, which contributes to a long life of 25,000 hours. The light fixture provides a good functional light of 4000 K, and simultaneously has a high degree of protection, which makes it particularly useful for outdoor use in e.g. the garage, workshop or carport.