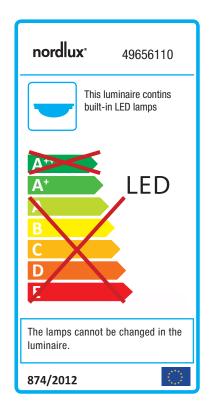

## Westport 60

Item number: 49656110 Grey EAN: 5701581481886

Packaging unit 6 Material: Plastic

IP65, Class 2 (Double isolated), 230V LED MODUL, Light source incl. 23w led

Parallel connection possible

Area: Outdoor Energy class A+

## Lightsource info (pr. lightsource)

Lumen: 2100 Lumen/Watt: 91,3 Lifetime: 25000 On/Off: 20000

Colour temperature: 4000K

RA: 80

Beam angle: 125° Dimmable: No

Energy class A+

Westpost is an IP65 light fixture with an integrated LED light source, which contributes to a long life of 25,000 hours. The light fixture provides a good functional light of 4000 K, and simultaneously has a high degree of protection, which makes it particularly useful for outdoor use in e.g. the garage, workshop or carport.