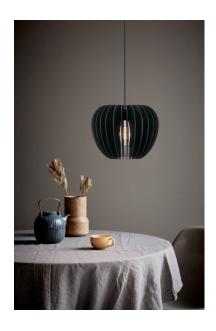

## nordlux®

Shade diameter (cm): 38 Shade height (cm): 30

## Tribeca 38

Item number: 46433003 Black EAN: 5701581404885

Packaging unit 3
Material: Wood
IP20, Class 2 (Double isolated), 230V
Cord: 300 cm, Black textile cable
Can the cable be replaced? No
E27, Max. 60W, Light source not included

Area: Indoor

The warm colours and vibrant textures found in nature are transformed into stylish, Nordic design in the Tribeca series. The design and choice of materials are organic, and a balanced and pleasant light is achieved through the decorative slats that elegantly cast light over any dining or seating area.