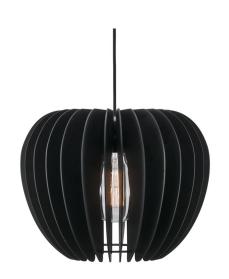

## nordlux®

Shade diameter (cm): 38 Shade height (cm): 30

## Tribeca 38

Item number: 46433003 Black EAN: 5701581404885

Packaging unit 3
Material: Wood
IP20, Class 2 (Double isolated), 230V
Cord: 300 cm, Black textile cable
Can the cable be replaced? No
E27, Max. 60W, Light source not included

Area: Indoor

The warm colours and vibrant textures found in nature are transformed into stylish, Nordic design in the Tribeca series. The design and choice of materials are organic, and a balanced and pleasant light is achieved through the decorative slats that elegantly cast light over any dining or seating area.