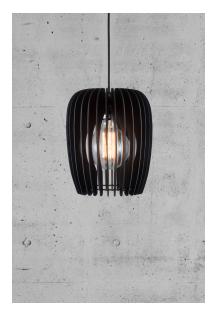

## nordlux®

Shade diameter (cm): 24 Shade height (cm): 30

## Tribeca 24

Item number: 46423003 Black EAN: 5701581404687

Packaging unit 3 Material: Wood IP20, Class 2 (Double isolated), 230V Cord: 300 cm, Black textile cable Can the cable be replaced? No E27, Max. 60W, Light source not included

Area: Indoor

The warm colours and vibrant textures found in nature are transformed into stylish, Nordic design in the Tribeca series. The design and choice of materials are organic, and a balanced and pleasant light is achieved through the decorative slats that elegantly cast light over any dining or seating area.