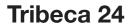

## nordlux®

Shade diameter (cm): 24 Shade height (cm): 30

## Tribeca 24

Item number: 46423003 Black EAN: 5701581404687

Packaging unit 3 Material: Wood IP20, Class 2 (Double isolated), 230V Cord: 300 cm, Black textile cable Can the cable be replaced? No E27, Max. 60W, Light source not included

Area: Indoor

The warm colours and vibrant textures found in nature are transformed into stylish, Nordic design in the Tribeca series. The design and choice of materials are organic, and a balanced and pleasant light is achieved through the decorative slats that elegantly cast light over any dining or seating area.