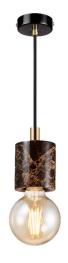

## SIV | PENDANT | BROWN

45883018

Voltage (V): 220-240 Volt

IP degree: IP20

Maximum bulb wattage (W): 60W Class (Class 1, Class 2, Class 3):

Class 1 (Earth contact)
Bulb base: E27

Parallel connection: False

Primary material: Marble Color of the cable: Black Length of the cable (cm): 300 Surface material of the cable:

Textile

Is the cable replaceable: False

Color: Brown

Height (cm): 10.2

EAN: 5704924011542 TUN: 2276928 Item Number: 45883018
Pcs Per Master Carton: 3
Sales Box Height (cm): 14
Sales Box Width(cm): 14
Sales Box Depth (cm): 11
Sales Box Volume m³: 0.0022

Product net weight (kg): 0.79

• Natural style • Genuine marble in nature's playful colours

• Create your own design expression with a decorative bulb • Marble structure means that not two are alike

With Siv, simplicity is key. The heavy marble base elegantly contrasts the warm, decorative light source and creates an effectful design expression. Create your own look by adding a bulb that fits into your interior. Marble is a natural material and therefore lines, colours and patterns may vary from lamp to lamp.