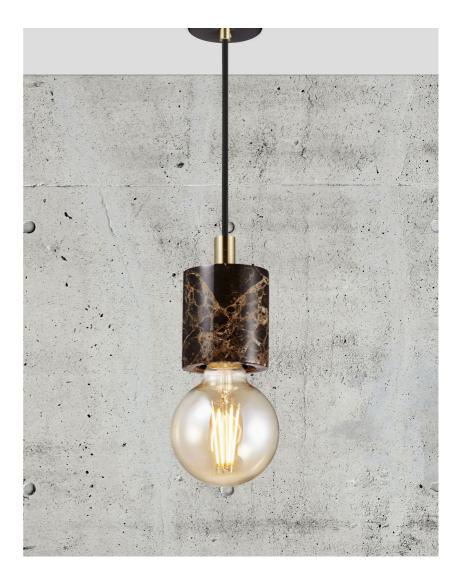

Product net weight (kg): 0.79

• Natural style • Genuine marble in nature's playful colours

• Create your own design expression with a decorative bulb • Marble structure means that not two are alike

With Siv, simplicity is key. The heavy marble base elegantly contrasts the warm, decorative light source and creates an effectful design expression. Create your own look by adding a bulb that fits into your interior. Marble is a natural material and therefore lines, colours and patterns may vary from lamp to lamp.