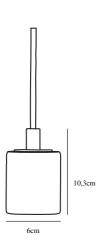

Primary material: Marble Color of the cable: Black Length of the cable (cm): 300 Surface material of the cable:

Textile

Is the cable replaceable: False

Color: Brown

Height (cm): 10.2

EAN: 5704924011542 TUN: 2276928 Item Number: 45883018
Pcs Per Master Carton: 3
Sales Box Height (cm): 14
Sales Box Width(cm): 14
Sales Box Depth (cm): 11
Sales Box Volume m³: 0.0022