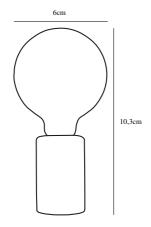

Primary material: Marble Color of the cable: Black Length of the cable (cm): 180 Surface material of the cable:

Textile

Is the cable replaceable: False

Color: Brown

Height (cm): 10

EAN: 5704924011535 TUN: 2276981 Item Number: 45875018
Pcs Per Master Carton: 3
Sales Box Height (cm): 12
Sales Box Width(cm): 12
Sales Box Depth (cm): 8
Sales Box Volume m³: 0.0012
Product net weight (kg): 0.65