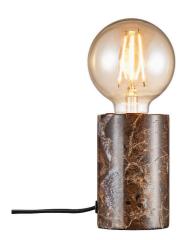

## SIV MARBLE | TABLE LAMP | BROWN

45875018

Voltage (V): 220-240 Volt

IP degree: IP20

Maximum bulb wattage (W): 60W Class (Class 1, Class 2, Class 3):

Class 2 (Double isolated)

Bulb base: E27

Switch placement: On the cable Parallel connection: False

Primary material: Marble Color of the cable: Black Length of the cable (cm): 180 Surface material of the cable:

Textile

Is the cable replaceable: False

Color: Brown

Height (cm): 10

EAN: 5704924011535 TUN: 2276981 Item Number: 45875018
Pcs Per Master Carton: 3
Sales Box Height (cm): 12
Sales Box Width(cm): 12
Sales Box Depth (cm): 8
Sales Box Volume m³: 0.0012
Product net weight (kg): 0.65

Natural style Genuine marble in nature's playful colours

Create your own design expression with a decorative bulb • Marble structure means that
 not two are alike

With Siv, simplicity is key. The heavy marble base elegantly contrasts the warm, decorative light source and creates an effectful design expression. Create your own look by adding a bulb that fits into your interior. Marble is a natural material and therefore lines, colours and patterns may vary from lamp to lamp.