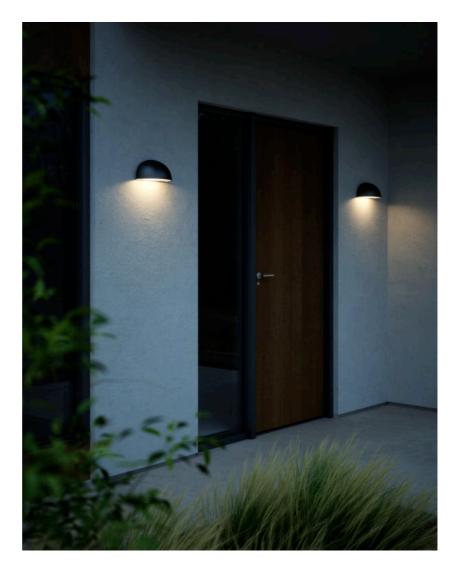

- Timeless design Parallel connection possible
- Durable material that is well-suited for harsh weather

Scorpius Maxi Wall light for outdoor use has a classic and timeless design. Scorpius has many uses – perfectly suited for the front door, at the entrance, on the fence or in the stainwell. It can be used alone or in a group of several placed side by side.