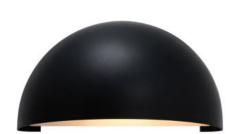

## SCORPIUS MAXI | WALL LIGHT | BLACK

....

Voltage (V): 220-240 Volt IP degree: IP44 Maximum bulb wattage (W): 25W Class (Class 1, Class 2, Class 3):

Class 2 (Double isolated) Socket type: E27 Parallel connection: False

Primary material: Plastic Secondary material: Plastic

Colour: Black

Height (cm): 14.5 Width (cm): 27 Projection (cm): 14

EAN: 5704924015090 TUN: 2310337

Item Number: 2320721003

Pcs Per Master Carton: 3 Sales Box Height (cm): 16 Sales Box Width(cm): 29 Sales Box Depth (cm): 16 Sales Box Volume m³: 0.0074 Product net weight (kg): 0.6

- Timeless design Parallel connection possible
- Durable material that is well-suited for harsh weather

Scorpius Maxi Wall light for outdoor use has a classic and timeless design. Scorpius has many uses – perfectly suited for the front door, at the entrance, on the fence or in the stainwell. It can be used alone or in a group of several placed side by side.