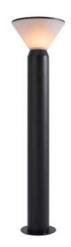

## NOORSTAD | GARDEN LIGHT | BLACK

nordlux®

Voltage (V): 220-240 Volt

IP degree: IP44

Maximum bulb wattage (W): 25W Class (Class 1, Class 2, Class 3):

Class 2 (Double isolated)

Bulb base: E27

Parallel connection: True

Primary material: Metal Secondary material: Plastic

Colour: Black

Height (cm): 85.3 Width (cm): 22 Shade Diameter (cm): 22

Lenght (cm): 22

EAN: 5704924015588 TUN: 2323187

Item Number: 2318198003

Pcs Per Master Carton: 3 Sales Box Height (cm): 87.5 Sales Box Width(cm): 23.5 Sales Box Depth (cm): 23.5 Sales Box Volume m³: 0.0483 Product net weight (kg): 1.65

 $\bullet$  Architectural design  $\, \bullet$  Fits our base unit for easy installation in the ground • Downlights limit light pollution

Noorstad is an elegant outdoor lighting series where the light is fully in focus. With a streamlined, architectural design, the garden light has a 360° light output that will easily illuminate your driveway, terrace or path with a soft and diffused light.