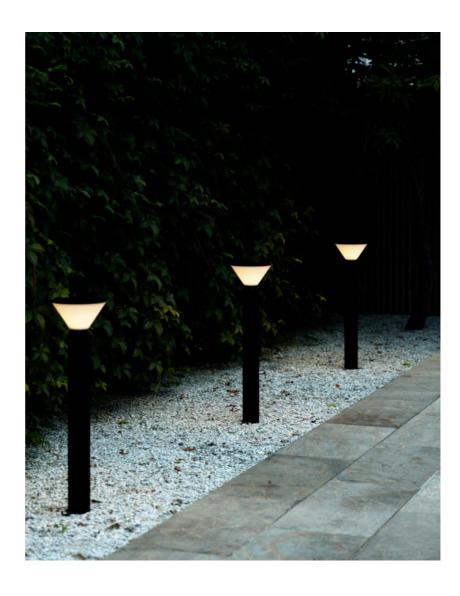

 $\bullet$  Architectural design  $\, \bullet$  Fits our base unit for easy installation in the ground • Downlights limit light pollution

Noorstad is an elegant outdoor lighting series where the light is fully in focus. With a streamlined, architectural design, the garden light has a 360° light output that will easily illuminate your driveway, terrace or path with a soft and diffused light.