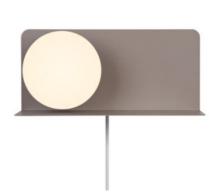

## LILIBETH | WALL LIGHT | BROWN

2312931018

Voltage (V): 220-240 Volt IP degree: IP20

Maximum bulb wattage (W): 25W Class (Class 1, Class 2, Class 3):

Class 2 (Double isolated) Socket type: E14

Switch placement: On the cable Parallel connection: False

Primary material: Metal Secondary material: Glass Colour of the cable: White Length of the cable (cm): 150 Surface material of the cable:

Plastic

Is the cable replaceable: True

Colour: Brown

Height (cm): 16 Width (cm): 35

· Wall light and shelf in one · The opal glass shade provides a soft, diffused light · Perfect in the children's room

Lilibeth is a lamp and shelf in one elegant design. Place it next to your bed or in the hallway to hold important necessities such as your phone, book or keys. The opal white glass dome ensures a pleasant, diffused light. Also perfect as a bedside light for the children's room to make your little ones feel safe during the night.