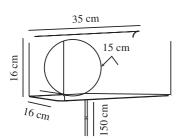

Primary material: Metal Secondary material: Glass Colour of the cable: White Length of the cable (cm): 150 Surface material of the cable:

Plastic

Is the cable replaceable: True

Colour: Brown

Height (cm): 16 Width (cm): 35

Shade Diameter (cm): 15 Lenght (cm): 35

Mount directly into insulation:

False

EAN: 5704924016004 TUN: 2326317

Item Number: 2312931018

Pcs Per Master Carton: 3 Sales Box Height (cm): 36.5 Sales Box Width(cm): 20.5 Sales Box Depth (cm): 18.5 Sales Box Volume m³: 0.0138 Product net weight (kg): 1.55