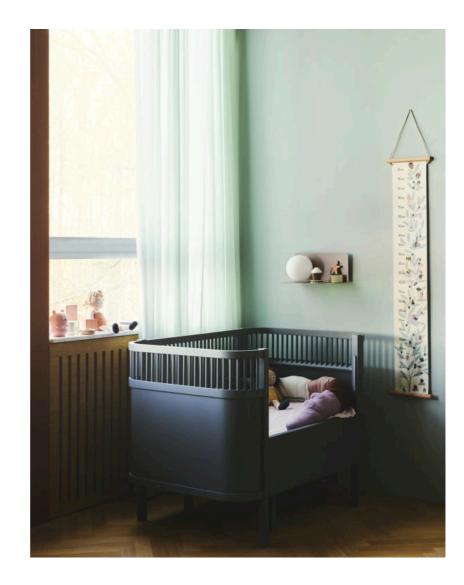

· Wall light and shelf in one · The opal glass shade provides a soft, diffused light · Perfect in the children's room

Lilibeth is a lamp and shelf in one elegant design. Place it next to your bed or in the hallway to hold important necessities such as your phone, book or keys. The opal white glass dome ensures a pleasant, diffused light. Also perfect as a bedside light for the children's room to make your little ones feel safe during the night.