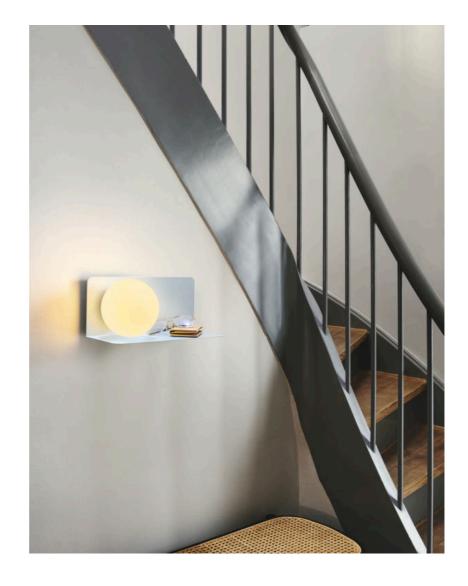

Pcs Per Master Carton: 3 Sales Box Height (cm): 36.5 Sales Box Width(cm): 20.5 Sales Box Depth (cm): 18.5 Sales Box Volume m³: 0.0138 Product net weight (kg): 1.55

Wall light and shelf in one • The opal glass shade provides a soft, diffused light
Perfect in the children's room

Lilibeth is a lamp and shelf in one elegant design. Place it next to your bed or in the hallway to hold important necessities such as your phone, book or keys. The opal white glass dome ensures a pleasant, diffused light. Also perfect as a bedside light for the children's room to make your little ones feel safe during the night.