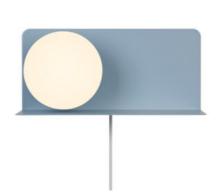

Colour: Blue

Height (cm): 16 Width (cm): 35

Shade Diameter (cm): 15

Lenght (cm): 35

Mount directly into insulation:

False

EAN: 5704924016011 TUN: 2326316

Item Number: 2312931006

Lilibeth is a lamp and shelf in one elegant design. Place it next to your bed or in the hallway to hold important necessities such as your phone, book or keys. The opal white glass dome ensures a pleasant, diffused light. Also perfect as a bedside light for the children's room to make your little ones feel safe during the night.