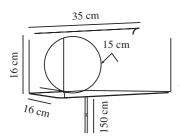

Colour: Blue

Height (cm): 16 Width (cm): 35

Shade Diameter (cm): 15

Lenght (cm): 35

Mount directly into insulation:

False

EAN: 5704924016011 TUN: 2326316

Item Number: 2312931006