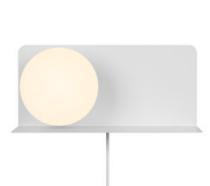

Primary material: Metal Secondary material: Glass Colour of the cable: White Length of the cable (cm): 150 Surface material of the cable: Plastic Is the cable replaceable: True Colour: White Height (cm): 16 Width (cm): 35 Shade Diameter (cm): 15 Lenght (cm): 35 Mount directly into insulation: False