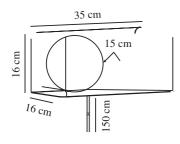

Primary material: Metal Secondary material: Glass Colour of the cable: White Length of the cable (cm): 150 Surface material of the cable: Plastic Is the cable replaceable: True Colour: White Height (cm): 16 Width (cm): 35 Shade Diameter (cm): 15 Lenght (cm): 35 Mount directly into insulation: False