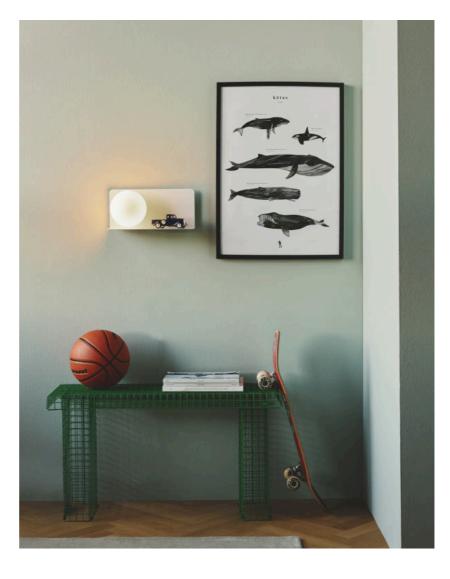

Wall light and shelf in one • The opal glass shade provides a soft, diffused light
• Perfect in the children's room

Lilibeth is a lamp and shelf in one elegant design. Place it next to your bed or in the hallway to hold important necessities such as your phone, book or keys. The opal white glass dome ensures a pleasant, diffused light. Also perfect as a bedside light for the children's room to make your little ones feel safe during the night.