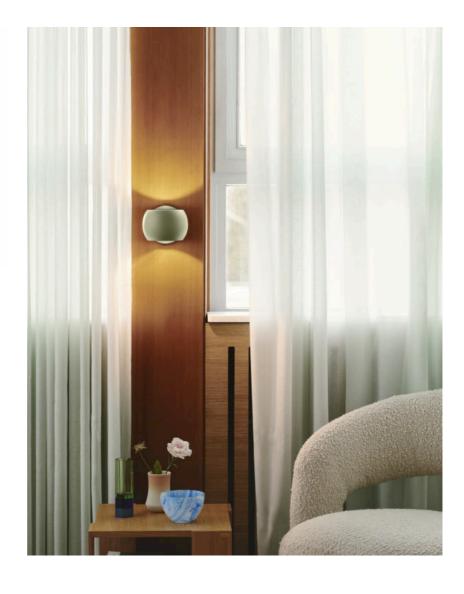

• Create interest by using more lamps that all point in different directions

Belir has a small, round design that is perfect above your kitchen counter or next to your sofa or bed. It casts a pleasant light both upwards and downwards, creating an elegant lighting effect on the wall.

Its moveable shade allows you to adjust the direction of the light, making it easy for you to create the perfect atmosphere for any occasion. You can also create a fun look by placing multiple lamps next to each other and pointing the light in different directions.