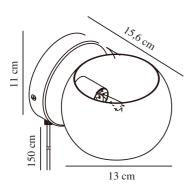

Switch placement: On the cable

Parallel connection: False

Primary material: Metal Secondary material: Plastic Colour of the cable: White Length of the cable (cm): 150 Surface material of the cable:

Plastic

Is the cable replaceable: True Colour: Dusty green

Height (cm): 11 Width (cm): 15.6 Shade Diameter (cm): 13 Outdoor base dimension (cm): 11 Mount directly into insulation:

False

Turning Angle (°): 320

EAN: 5704924015717

Item Number: 2312201023

Pcs Per Master Carton: 3 Sales Box Height (cm): 17 Sales Box Width(cm): 14 Sales Box Depth (cm): 12 Sales Box Volume m³: 0.0029 Product net weight (kg): 0.36

• Lights both up and down • Turnable shade (360°)