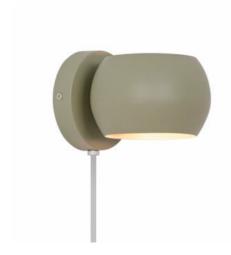

## **BELIR | WALL LIGHT | DUSTY GREEN**

2312201023

Voltage (V): 220-240 Volt

IP degree: IP20

Maximum bulb wattage (W): 5W Class (Class 1, Class 2, Class 3):

Class 2 (Double isolated)
Socket type: G9

Socket type: G9

Is the cable replaceable: True Colour: Dusty green

Height (cm): 11 Width (cm): 15.6 Shade Diameter (cm): 13 Outdoor base dimension (cm): 11 Mount directly into insulation:

False

Turning Angle (°): 320

EAN: 5704924015717

• Create interest by using more lamps that all point in different directions

Belir has a small, round design that is perfect above your kitchen counter or next to your sofa or bed. It casts a pleasant light both upwards and downwards, creating an elegant lighting effect on the wall.

Its moveable shade allows you to adjust the direction of the light, making it easy for you to create the perfect atmosphere for any occasion. You can also create a fun look by placing multiple lamps next to each other and pointing the light in different directions.