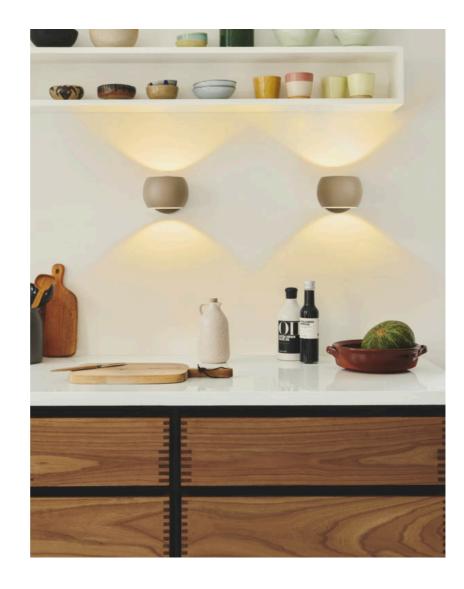

· Create interest by using more lamps that all point in different directions

Belir has a small, round design that is perfect above your kitchen counter or next to your sofa or bed. It casts a pleasant light both upwards and downwards, creating an elegant lighting effect on the wall.

Its moveable shade allows you to adjust the direction of the light, making it easy for you to create the perfect atmosphere for any occasion. You can also create a fun lighting effect by placing multiple lamps next to each other and pointing the light in different directions.