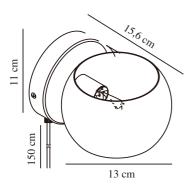

Colour: Brown

Height (cm): 11 Width (cm): 15.6 Shade Diameter (cm): 13 Outdoor base dimension (cm): 11 Mount directly into insulation:

False

Turning Angle (°): 320

EAN: 5704924015724 TLIN: 2326292

Item Number: 2312201018

Pcs Per Master Carton: 3 Sales Box Height (cm): 17 Sales Box Width(cm): 14 Sales Box Depth (cm): 12 Sales Box Volume m³: 0.0029 Product net weight (kg): 0.36

· Lights both up and down · Turnable shade (360°)