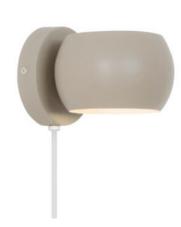

Colour: Brown

Height (cm): 11 Width (cm): 15.6 Shade Diameter (cm): 13 Outdoor base dimension (cm): 11 Mount directly into insulation:

False

Turning Angle (°): 320

EAN: 5704924015724 TLIN: 2326292

Item Number: 2312201018

· Create interest by using more lamps that all point in different directions

Belir has a small, round design that is perfect above your kitchen counter or next to your sofa or bed. It casts a pleasant light both upwards and downwards, creating an elegant lighting effect on the wall.