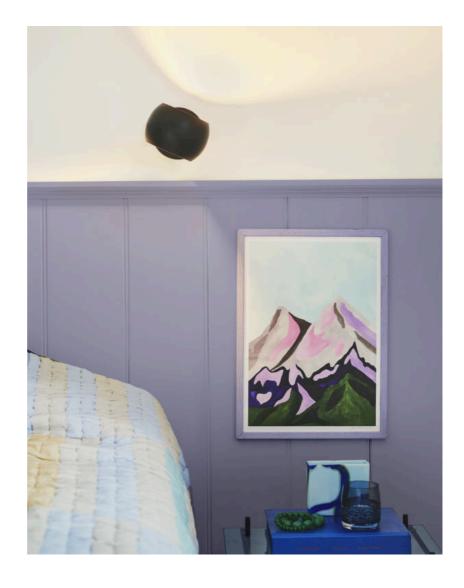

· Create interest by using more lamps that all point in different directions

Belir has a small, round design that is perfect above your kitchen counter or next to your sofa or bed. It casts a pleasant light both upwards and downwards, creating an elegant lighting effect on the wall.

Its moveable shade allows you to adjust the direction of the light, making it easy for you to create the perfect atmosphere for any occasion. You can also create a fun look by placing multiple lamps next to each other and pointing the light in different directions.