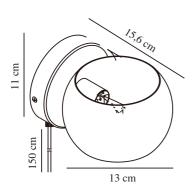

Parallel connection: False

Primary material: Metal Secondary material: Plastic Colour of the cable: Black Length of the cable (cm): 150 Surface material of the cable:

Plastic

Is the cable replaceable: True

Colour: Black

Height (cm): 11 Width (cm): 15.6 Shade Diameter (cm): 13 Outdoor base dimension (cm): 11 Mount directly into insulation:

False

Turning Angle (°): 320

EAN: 5704924015694 TLIN: 2326294

Item Number: 2312201003

Pcs Per Master Carton: 3 Sales Box Height (cm): 17 Sales Box Width(cm): 14 Sales Box Depth (cm): 12 Sales Box Volume m³: 0.0029

Product net weight (kg): 0.36

· Lights both up and down · Turnable shade (360°)