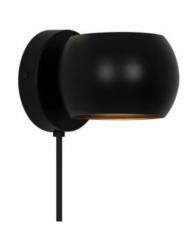

## **BELIR | WALL LIGHT | BLACK**

Voltage (V): 220-240 Volt

IP degree: IP20

Maximum bulb wattage (W): 5W Class (Class 1, Class 2, Class 3):

Class 2 (Double isolated)

Socket type: G9

Switch placement: On the cable

Colour: Black

Height (cm): 11 Width (cm): 15.6 Shade Diameter (cm): 13 Outdoor base dimension (cm): 11 Mount directly into insulation:

False

Turning Angle (°): 320

EAN: 5704924015694 TLIN: 2326294

Item Number: 2312201003

· Create interest by using more lamps that all point in different directions

Belir has a small, round design that is perfect above your kitchen counter or next to your sofa or bed. It casts a pleasant light both upwards and downwards, creating an elegant lighting effect on the wall.