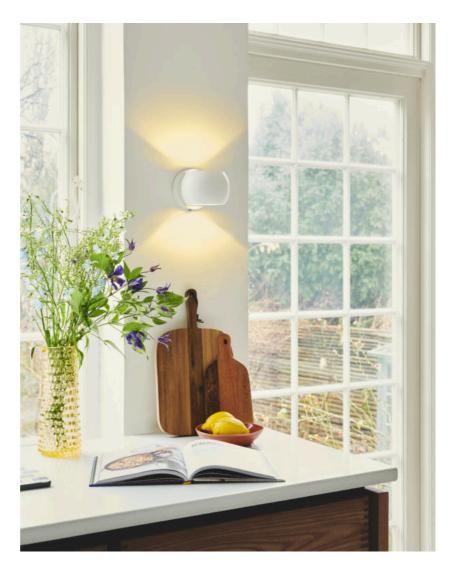

Lights both up and down • Turnable shade (360°)
Create interest by using more lamps that all point in different directions

Belir has a small, round design that is perfect above your kitchen counter or next to your sofa or bed. It casts a pleasant light both upwards and downwards, creating an elegant lighting effect on the wall.

Its moveable shade allows you to adjust the direction of the light, making it easy for you to create the perfect atmosphere for any occasion. You can also create a fun look by placing multiple lamps next to each other and pointing the light in different directions.