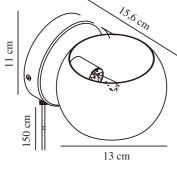

Primary material: Metal Secondary material: Plastic Colour of the cable: White Length of the cable (cm): 150 Surface material of the cable: Plastic Is the cable replaceable: True Colour: White Height (cm): 11 Width (cm): 15.6 Shade Diameter (cm): 13 Outdoor base dimension (cm): 11 Mount directly into insulation: False Turning Angle (°): 320