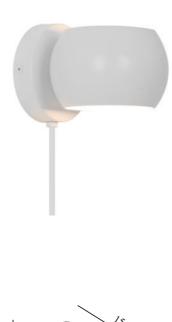

## **BELIR | WALL LIGHT | WHITE**

Voltage (V): 220-240 Volt IP degree: IP20 Maximum bulb wattage (W): 5W Class (Class 1, Class 2, Class 3): Class 2 (Double isolated) Socket type: G9 Switch placement: On the cable Parallel connection: False

Lights both up and down • Turnable shade (360°)
Create interest by using more lamps that all point in different directions

Belir has a small, round design that is perfect above your kitchen counter or next to your sofa or bed. It casts a pleasant light both upwards and downwards, creating an elegant lighting effect on the wall.