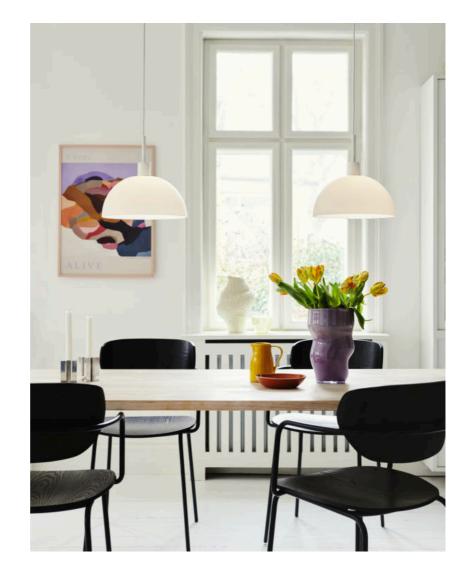

· Contemporary and elegant style · Creates a soft downlight

With references to minimalist and timeless Scandinavian design, Ellen fits beautifully into most interior designs. The large round shade gives visual volume and a wide field of light, providing pleasant lighting.