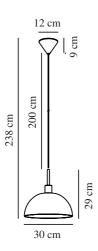

Primary material: Glass Secondary material: Metal Colour of the cable: White Length of the cable (cm): 200 Surface material of the cable:

Plastic

Is the cable replaceable: False

Colour: Opal white

Height (cm): 29 Width (cm): 30 Shade Diameter (cm): 30 Lenght (cm): 30