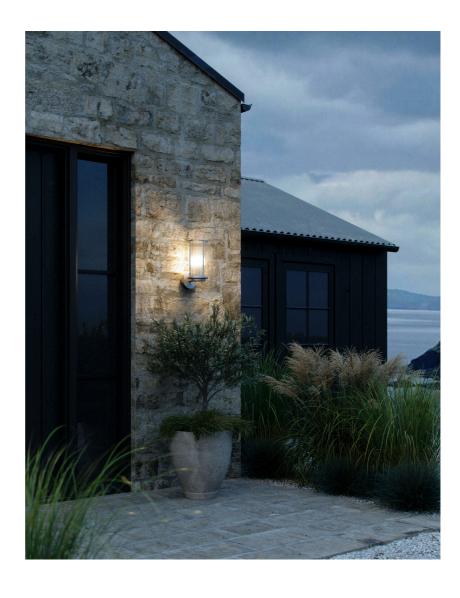

• 15 year warranty on extensive corrosion

The Linton series by Danish design duo Says Who is carried out in a round and elegant design with clear references to the classic lantern. It has a ribbed diffuser that ensures a pleasant, diffused light and a base made from galvanized steel that is well suited for harsh weather. The wall lamp creates the perfect ambience for your outdoor areas.