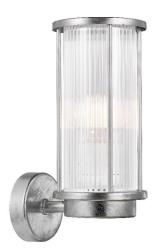

## **LINTON | WALL LIGHT | GALVANIZED**

2218281021

Voltage (V): 220-240 Volt

IP degree: IP54

Maximum bulb wattage (W): 15W Class (Class 1, Class 2, Class 3):

Class 1 (Earth contact)

Bulb base: E27

Parallel connection: True

Primary material: Galvanized steel Secondary material: Plastic

Suitable for Seaside: Yes
Color: Galvanized

Height (cm): 29.8 Width (cm): 13

Tube Diameter (cm): 6
Shade Diameter (cm): 9.9

Outdoor base dimension (cm): 9,8

• 15 year warranty on extensive corrosion

The Linton series by Danish design duo Says Who is carried out in a round and elegant design with clear references to the classic lantern. It has a ribbed diffuser that ensures a pleasant, diffused light and a base made from galvanized steel that is well suited for harsh weather. The wall lamp creates the perfect ambience for your outdoor areas.