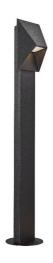

## PONTIO | GARDEN LIGHT | BLACK

2218208003

Voltage (V): 220-240 Volt IP degree: IP54

Maximum bulb wattage (W): 25W Class (Class 1, Class 2, Class 3): Class 1 (Earth contact)

Bulb base: GU10
Parallel connection: True

Primary material: Aluminium Suitable for Seaside: No

Color: Black

Height (cm): 85 Width (cm): 15

Tube Diameter (cm): 103 Outdoor base dimension (cm):

14,5

Lenght (cm): 15

EAN: 5704924010910

Item Number: 2218208003 Pcs Per Master Carton: 3 Sales Box Height (cm): 86.5 Sales Box Width(cm): 16.5 Sales Box Depth (cm): 16.5 Sales Box Volume m³: 0.0235 Product net weight (kg): 1.65

- Architectural design Parallel connection possible
- Fits our base unit for easy installation in ground

Pontio is a series of outdoor lights by Danish design duo Says Who in a streamlined, architectural design. The geometric shape adds a modern, yet timeless expression to your home - while the oblique shade provides a unique and interesting look from all angles. Matte, slightly textured surface in painted aluminium. Easy installation in ground with the Nordlux base unit.